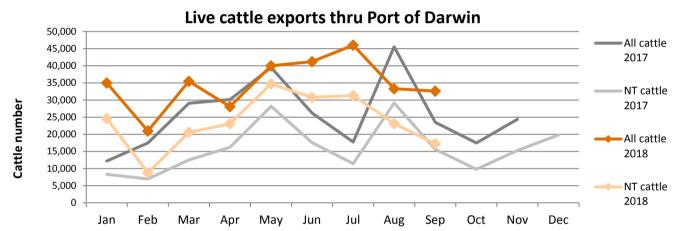

The figures listed below are correct as at September 30 2018 and are subject to change as further data becomes available.

|             | Export of ALL CATTLE (including interstate) |         |                              |                    |        |            |            | Export of NT CATTLE (estimate only) |         |                              |                    |        |            |            |
|-------------|---------------------------------------------|---------|------------------------------|--------------------|--------|------------|------------|-------------------------------------|---------|------------------------------|--------------------|--------|------------|------------|
| Destination | 2016                                        | 2017    | Last year to <b>30/09/18</b> | YTD to<br>30/09/18 | Sept   | Last month | Difference | 2016                                | 2017    | Last year to <b>30/09/18</b> | YTD to<br>30/09/18 | Sept   | Last month | Difference |
| Brunei      | 3,379                                       | 3,872   | 2,972                        | 3,653              | 799    | 365        | 434        | 2,314                               | 2,423   | 1,859                        | 2,292              | 422    | 253        | 169        |
| Indonesia   | 305,761                                     | 245,544 | 195,456                      | 245,899            | 25,793 | 30,147     | -4,354     | 192,957                             | 150,489 | 117,097                      | 166,669            | 13,634 | 20,924     | -7,289     |
| Philippines | 7,598                                       | 0       | 0                            | 9,078              | 1,648  | 0          | 1,648      | 5,179                               | 0       | 0                            | 6,536              | 871    | 0          | 871        |
| Sabah       | 0                                           | 2,640   | 1,500                        | 0                  | 0      | 0          | 0          | 0                                   | 1,680   | 967                          | 0                  | 0      | 0          | 0          |
| Sarawak     | 1,200                                       | 2,743   | 945                          | 1,110              | 0      | 0          | 0          | 843                                 | 1,594   | 587                          | 963                | 0      | 0          | 0          |
| Malaysia    | 10,979                                      | 13,257  | 9,241                        | 11,813             | 2,347  | 0          | 2,347      | 7,476                               | 8,109   | 5,707                        | 7,848              | 1,241  | 0          | 1,241      |
| Vietnam     | 39,107                                      | 39,989  | 30,421                       | 40,258             | 2,009  | 2,782      | -773       | 24,783                              | 25,884  | 19,105                       | 29,145             | 1,062  | 1,931      | -869       |
| Egypt       | 0                                           | 0       | 0                            | 0                  | 0      | 0          | 0          | 0                                   | 0       | 0                            | 0                  | 0      | 0          | 0          |
| Thailand    | 1,461                                       | 800     | 800                          | 800                | 0      | 0          | 0          | 1,023                               | 535     | 535                          | 658                | 0      | 0          | 0          |
| Cambodia    | 2,766                                       | 0       | 0                            | 0                  | 0      | 0          | 0          | 1,936                               | 0       | 0                            | 0                  | 0      | 0          | 0          |
| TOTAL       | 372,251                                     | 308,845 | 241,335                      | 312,611            | 32,596 | 33,294     | -698       | 236,511                             | 190,715 | 145,858                      | 214,111            | 17,231 | 23,108     | -5,878     |