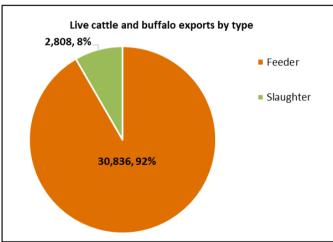

## **OTHER LIVESTOCK**

| Destination | Buff     | alo   | Go  | at   | Camel |      |  |
|-------------|----------|-------|-----|------|-------|------|--|
| Destination | YTD Sept |       | YTD | Sept | YTD   | Sept |  |
| Brunei      | 417      | 0     | 0   | 0    | 0     | 0    |  |
| Indonesia   | 2,884    | 752   | 0   | 0    | 0     | 0    |  |
| Philippines | 0        | 0     | 0   | 0    | 0     | 0    |  |
| Sabah       | 0        | 0     | 0   | 0    | 0     | 0    |  |
| Sarawak     | 0        | 0     | 0   | 0    | 0     | 0    |  |
| Malaysia    | 1,465    | 296   | 0   | 0    | 0     | 0    |  |
| Vietnam     | 1,841    | 0     | 0   | 0    | 0     | 0    |  |
| Egypt       | 0        | 0     | 0   | 0    | 0     | 0    |  |
| Thailand    | 0        | 0     | 0   | 0    | 0     | 0    |  |
| Cambodia    | 0        | 0     | 0   | 0    | 0     | 0    |  |
| TOTAL       | 6,607    | 1,048 | 0   | 0    | 0     | 0    |  |