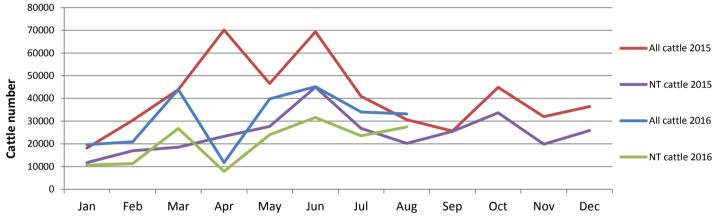

## Live cattle exports thru Port of Darwin 2015 - 2016

## AUGUST at a glance

- 33,175 cattle through the Darwin Port during the month; 835 less than last month and 3,997 more than in August 2015.
- 27,502 NT cattle through the Darwin Port during the month; 3,997 more than last month and 8,245 more than in August 2015.