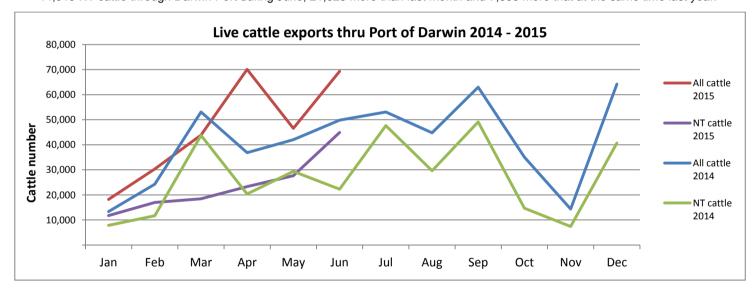

### JUNE at a glance

- 69,319 cattle through Darwin Port during June; 22,769 more than last month and 58, 989 more than at the same time last year.
- 44,919 NT cattle through Darwin Port during June; 21,623 more than last month and 7,895 more that at the same time last year.