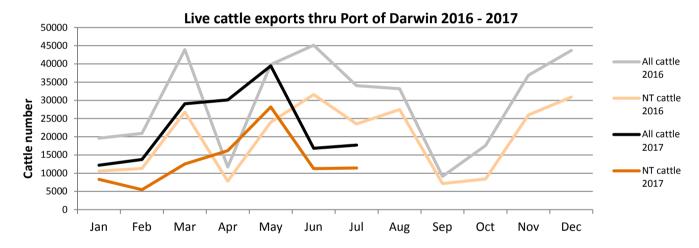

## JULY at a glance

- 17,730 cattle through the Darwin Port during July; 876 more than last month and 16,280 less than in July 2016.
- 11,426 NT cattle through the Darwin Port during July; 150 more than last month and 12,709 less than in July 2016.