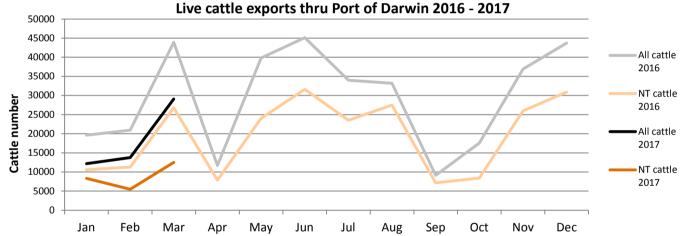

## March at a glance

- 29,074 cattle through the Darwin Port during March; 15,322 more than last month and 14,857 less than in March 2016.
- 12,531 NT cattle through the Darwin Port during March; 7,058 more than last month and 14,267 less than in March last year.