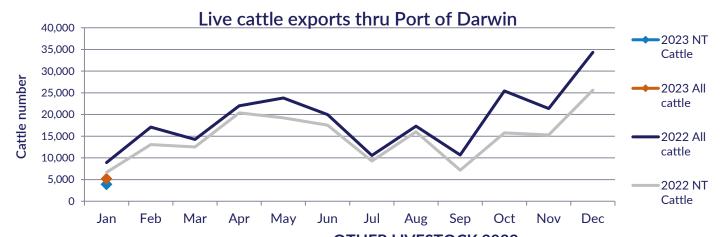

|             | Export of ALL CATTLE (including interstate) |         |                      |                   |       |            |            |         | Export of NT CATTLE (estimate only) |                             |                   |       |               |            |  |
|-------------|---------------------------------------------|---------|----------------------|-------------------|-------|------------|------------|---------|-------------------------------------|-----------------------------|-------------------|-------|---------------|------------|--|
| Destination | 2021                                        | 2022    | Last year to 1/01/22 | YTD to<br>1/01/23 | Jan   | Last month | Difference | 2021    | 2022                                | Last year to <b>1/01/22</b> | YTD to<br>1/01/23 | Jan   | Last<br>month | Difference |  |
| Brunei      | 8,203                                       | 2,722   | 0                    | 0                 | 0     | 548        | -548       | 6,752   | 2,205                               | 0                           | 0                 | 0     | 409           | -409       |  |
| Indonesia   | 236,764                                     | 203,381 | 8,917                | 5,161             | 5,161 | 32,532     | -27,371    | 196,865 | 160,123                             | 6,661                       | 3,897             | 3,897 | 24,269        | -20,372    |  |
| Philippines | 7,288                                       | 4,348   | 0                    | 0                 | 0     | 1,252      | -1,252     | 6,070   | 3,413                               | 0                           | 0                 | 0     | 934           | -934       |  |
| Sabah       | 258                                         | 2,667   | 0                    | 0                 | 0     | 0          | 0          | 229     | 2,069                               | 0                           | 0                 | 0     | 0             | 0          |  |
| Sarawak     | 2,169                                       | 1,248   | 0                    | 0                 | 0     | 0          | 0          | 1,898   | 914                                 | 0                           | 0                 | 0     | 0             | 0          |  |
| Malaysia    | 8,273                                       | 2,416   | 0                    | 0                 | 0     | 0          | 0          | 6,638   | 1,936                               | 0                           | 0                 | 0     | 0             | 0          |  |
| Vietnam     | 20,506                                      | 8,993   | 0                    | 0                 | 0     | 0          | 0          | 16,654  | 7,822                               | 0                           | 0                 | 0     | 0             | 0          |  |
| Egypt       | 0                                           | 0       | 0                    | 0                 | 0     | 0          | 0          | 0       | 0                                   | 0                           | 0                 | 0     | 0             | 0          |  |
| Thailand    | 0                                           | 0       | 0                    | 0                 | 0     | 0          | 0          | 0       | 0                                   | 0                           | 0                 | 0     | 0             | 0          |  |
| Cambodia    | 0                                           | 0       | 0                    | 0                 | 0     | 0          | 0          | 0       | 0                                   | 0                           | 0                 | 0     | 0             | 0          |  |
| Total       | 283,461                                     | 225,775 | 8,917                | 5,161             | 5,161 | 34,332     | -29,171    | 235,106 | 178,482                             | 6,661                       | 3,897             | 3,897 | 25,612        | -21,715    |  |

### Live cattle and buffalo exports by type