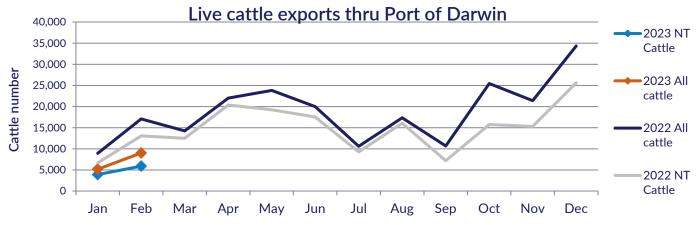

The figures listed below are correct as at 28 February 2023 and are subject to change as further data becomes available.

| Destination | Export of ALL CATTLE (including interstate) |         |                             |                   |       |            |            | Export of NT CATTLE (estimate only) |         |                                |                   |       |               |            |
|-------------|---------------------------------------------|---------|-----------------------------|-------------------|-------|------------|------------|-------------------------------------|---------|--------------------------------|-------------------|-------|---------------|------------|
|             | 2021                                        | 2022    | Last year to <b>1/02/22</b> | YTD to<br>1/02/23 | Feb   | Last month | Difference | 2021                                | 2022    | Last year to<br><b>1/02/22</b> | YTD to<br>1/02/23 | Feb   | Last<br>month | Difference |
| Brunei      | 8,203                                       | 2,722   | 0                           | 0                 | 0     | 0          | 0          | 6,752                               | 2,205   | 0                              | 0                 | 0     | 0             | 0          |
| Indonesia   | 236,764                                     | 203,381 | 17,083                      | 12,688            | 7,527 | 5,161      | 2,366      | 196,865                             | 160,123 | 13,068                         | 8,819             | 4,923 | 3,897         | 1,026      |
| Philippines | 7,288                                       | 4,348   | 0                           | 1,472             | 1,472 | 0          | 1,472      | 6,070                               | 3,413   | 0                              | 963               | 963   | 0             | 963        |
| Sabah       | 258                                         | 2,667   | 0                           | 0                 | 0     | 0          | 0          | 229                                 | 2,069   | 0                              | 0                 | 0     | 0             | 0          |
| Sarawak     | 2,169                                       | 1,248   | 0                           | 0                 | 0     | 0          | 0          | 1,898                               | 914     | 0                              | 0                 | 0     | 0             | 0          |
| Malaysia    | 8,273                                       | 2,416   | 0                           | 0                 | 0     | 0          | 0          | 6,638                               | 1,936   | 0                              | 0                 | 0     | 0             | 0          |
| Vietnam     | 20,506                                      | 8,993   | 0                           | 0                 | 0     | 0          | 0          | 16,654                              | 7,822   | 0                              | 0                 | 0     | 0             | 0          |
| Egypt       | 0                                           | 0       | 0                           | 0                 | 0     | 0          | 0          | 0                                   | 0       | 0                              | 0                 | 0     | 0             | 0          |
| Thailand    | 0                                           | 0       | 0                           | 0                 | 0     | 0          | 0          | 0                                   | 0       | 0                              | 0                 | 0     | 0             | 0          |
| Cambodia    | 0                                           | 0       | 0                           | 0                 | 0     | 0          | 0          | 0                                   | 0       | 0                              | 0                 | 0     | 0             | 0          |
| Total       | 283,461                                     | 225,775 | 17,083                      | 14,160            | 8,999 | 5,161      | 3,838      | 235,106                             | 178,482 | 13,068                         | 9,782             | 5,885 | 3,897         | 1,989      |