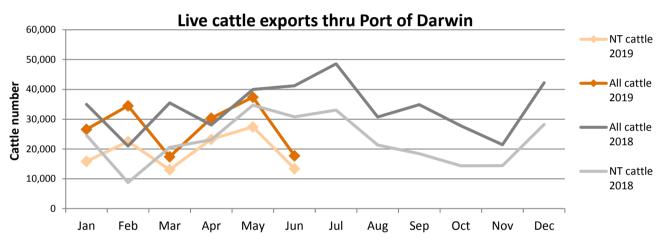

## Live Exports via Darwin Port - JUNE 2019

Please note: figures are for stock exported through the Port of Darwin only; some NT stock are exported through interstate ports.

Please note: the NT Cattle figures here have been rounded respectively and may not tally to totals.

The figures listed below are correct as at June 30 2019 and are subject to change as further data becomes available.

|             | Export of ALL CATTLE (including interstate) |         |                              |                    |        |            |            | Export of NT CATTLE (estimate only) |         |                              |                    |        |               |            |
|-------------|---------------------------------------------|---------|------------------------------|--------------------|--------|------------|------------|-------------------------------------|---------|------------------------------|--------------------|--------|---------------|------------|
| Destination | 2017                                        | 2018    | Last year to <b>30/06/18</b> | YTD to<br>30/06/19 | June   | Last month | Difference | 2017                                | 2018    | Last year to <b>30/06/18</b> | YTD to<br>30/06/19 | June   | Last<br>month | Difference |
| Brunei      | 3,872                                       | 3,653   | 2,489                        | 1,958              | 0      | 997        | -997       | 2,423                               | 2,292   | 1,616                        | 1,453              | 0      | 732           | -732       |
| Indonesia   | 245,544                                     | 326,768 | 154,528                      | 124,320            | 11,117 | 32,363     | -21,246    | 150,489                             | 216,634 | 108,024                      | 87,332             | 8,390  | 23,745        | -15,355    |
| Philippines | 0                                           | 10,482  | 5,833                        | 9,844              | 3,984  | 1,499      | 2,485      | 0                                   | 7,262   | 4,579                        | 7,271              | 3,007  | 1,100         | 1,907      |
| Sabah       | 2,640                                       | 0       | 0                            | 0                  | 0      | 0          | 0          | 1,680                               | 0       | 0                            | 0                  | 0      | 0             | 0          |
| Sarawak     | 2,743                                       | 2,106   | 1,110                        | 1,227              | 0      | 1,227      | -1,227     | 1,594                               | 1,631   | 963                          | 900                | 0      | 900           | -900       |
| Malaysia    | 13,257                                      | 11,813  | 9,466                        | 4,057              | 0      | 0          | 0          | 8,109                               | 7,848   | 6,607                        | 2,886              | 0      | 0             | 0          |
| Vietnam     | 39,989                                      | 49,771  | 26,478                       | 22,578             | 2,643  | 1,299      | 1,344      | 25,884                              | 35,342  | 20,041                       | 15,677             | 1,995  | 953           | 1,042      |
| Egypt       | 0                                           | 0       | 0                            | 0                  | 0      | 0          | 0          | 0                                   | 0       | 0                            | 0                  | 0      | 0             | 0          |
| Thailand    | 800                                         | 1,720   | 800                          | 0                  | 0      | 0          | 0          | 535                                 | 1,274   | 658                          | 0                  | 0      | 0             | 0          |
| Cambodia    | 0                                           | 0       | 0                            | 0                  | 0      | 0          | 0          | 0                                   | 0       | 0                            | 0                  | 0      | 0             | 0          |
| TOTAL       | 308,845                                     | 406,313 | 200,704                      | 163,984            | 17,744 | 37,385     | -19,641    | 190,715                             | 272,282 | 142,488                      | 115,519            | 13,391 | 27,429        | -14,038    |