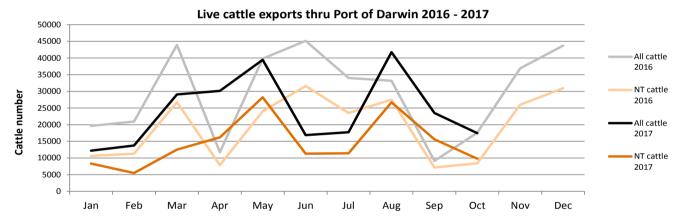

## October at a glance

- 17,469 cattle through the Darwin Port during October; 6,026 less more than last month and 113 less than in October 2016.
- 12,531 NT cattle through the Darwin Port during October; 7,058 more than last month and 9,783 less than in October last year.