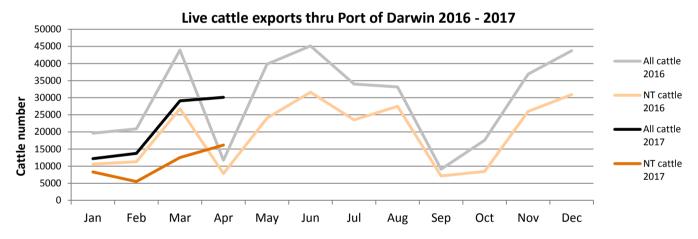

## Live Cattle Exports via Darwin Port - APRIL 2017

Please note: figures are for cattle exported through the Port of Darwin only; some NT cattle are exported through interstate ports.

|             | Export of ALL CATTLE (including interstate) from Darwin Port |         |                       |                    |        |            |            |         | Export of NT CATTLE from Darwin Port (estimate only) |                       |                    |        |            |            |  |
|-------------|--------------------------------------------------------------|---------|-----------------------|--------------------|--------|------------|------------|---------|------------------------------------------------------|-----------------------|--------------------|--------|------------|------------|--|
| Destination | 2015                                                         | 2016    | Last year to 30/04/16 | YTD to<br>30/04/17 | APR    | Last month | Difference | 2015    | 2016                                                 | Last year to 30/04/16 | YTD to<br>30/04/17 | APR    | Last month | Difference |  |
| Brunei      | 4,122                                                        | 3,379   | 900                   | 896                | 896    | 0          | 896        | 2,069   | 2,314                                                | 549                   | 481                | 481    | 0          | 481        |  |
| Indonesia   | 341,759                                                      | 296,230 | 81,961                | 72,807             | 22,843 | 25,342     | -2,499     | 197,155 | 195,037                                              | 47,952                | 36,121             | 12,267 | 10,922     | 1,344      |  |
| Philippines | 23,611                                                       | 4,697   | 1,743                 | 0                  | 0      | 0          | 0          | 13,559  | 3,236                                                | 1,168                 | 0                  | 0      | 0          | 0          |  |
| Sabah       | 0                                                            | 0       | 0                     | 0                  | 0      | 0          | 0          | 0       | 0                                                    | 0                     | 0                  | 0      | 0          | 0          |  |
| Sarawak     | 300                                                          | 1,220   | 0                     | 340                | 340    | 0          | 340        | 0       | 843                                                  | 0                     | 183                | 183    | 0          | 183        |  |
| Malaysia    | 11,503                                                       | 10,959  | 805                   | 2,043              | 877    | 1,166      | -289       | 7,499   | 7,476                                                | 491                   | 973                | 471    | 503        | -32        |  |
| Vietnam     | 100,119                                                      | 36,405  | 10,787                | 9,068              | 5,178  | 2,566      | 2,612      | 63,998  | 24,783                                               | 6,385                 | 4,732              | 2,781  | 1,106      | 1,675      |  |
| Egypt       | 0                                                            | 0       | 0                     | 0                  | 0      | 0          | 0          | 0       | 0                                                    | 0                     | 0                  | 0      | 0          | 0          |  |
| Thailand    | 6,154                                                        | 0       | 0                     | 0                  | 0      | 0          | 0          | 3,610   | 0                                                    | 0                     | 0                  | 0      | 0          | 0          |  |
| Cambodia    | 0                                                            | 2,766   | 0                     | 0                  | 0      | 0          | 0          | 0       | 1,936                                                | 0                     | 0                  | 0      | 0          | 0          |  |
| TOTAL       | 487,568                                                      | 355,656 | 96196                 | 85154              | 30,134 | 29,074     | 1,060      | 287,892 | 235,625                                              | 56,545                | 42,490             | 16,182 | 12,531     | 3,651      |  |

## **APRIL** at a glance

- 30,134 cattle through the Darwin Port during March; 29,074 more than last month and 18,414 more than in April 2016.
- 16,182 NT cattle through the Darwin Port during March; 12,531 more than last month and 8,330 more than in March last year.