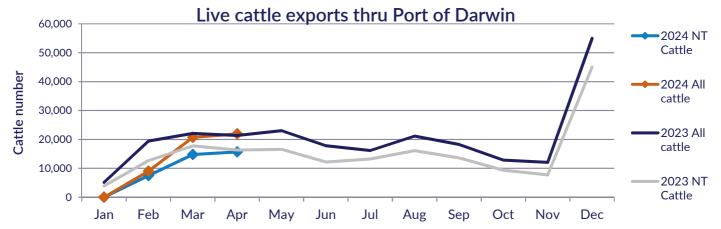

### Live Exports via Darwin Port - April 2024

Please note: figures are for stock exported through the Port of Darwin only; some NT stock are exported through interstate ports.

Please note: the NT Cattle figures here have been rounded respectively and may not tally to totals.

The figures listed below are correct as at 30 April 2024 and are subject to change as further data becomes available.

|             | Export of ALL CATTLE (including interstate) |         |                      |                   |        |            |            | Export of NT CATTLE (estimate only) |         |                      |                   |        |               |            |
|-------------|---------------------------------------------|---------|----------------------|-------------------|--------|------------|------------|-------------------------------------|---------|----------------------|-------------------|--------|---------------|------------|
| Destination | 2022                                        | 2023    | Last year to 1/04/23 | YTD to<br>1/04/24 | Apr    | Last month | Difference | 2022                                | 2023    | Last year to 1/04/23 | YTD to<br>1/04/24 | Apr    | Last<br>month | Difference |
| Brunei      | 2,722                                       | 3,282   | 1,048                | 819               | 0      | 0          | 0          | 2,205                               | 2,448   | 0                    | 681               | 0      | 0             | 0          |
| Indonesia   | 203,381                                     | 213,805 | 20,333               | 48,548            | 21,924 | 20,717     | 1,207      | 160,123                             | 162,126 | 11,745               | 35,397            | 15,676 | 14,813        | 863        |
| Philippines | 4,348                                       | 7,495   | 0                    | 2,282             | 0      | 0          | 0          | 3,413                               | 5,554   | 963                  | 1,896             | 0      | 0             | 0          |
| Sabah       | 2,667                                       | 950     | 0                    | 0                 | 0      | 0          | 0          | 2,069                               | 724     | 0                    | 0                 | 0      | 0             | 0          |
| Sarawak     | 1,248                                       | 1,840   | 0                    | 0                 | 0      | 0          | 0          | 914                                 | 1,258   | 0                    | 0                 | 0      | 0             | 0          |
| Malaysia    | 2,416                                       | 4,326   | 0                    | 0                 | 0      | 0          | 0          | 1,936                               | 3,221   | 0                    | 0                 | 0      | 0             | 0          |
| Vietnam     | 8,993                                       | 12,737  | 0                    | 0                 | 0      | 0          | 0          | 7,822                               | 9,266   | 0                    | 0                 | 0      | 0             | 0          |
| Egypt       | 0                                           | 0       | 0                    | 0                 | 0      | 0          | 0          | 0                                   | 0       | 0                    | 0                 | 0      | 0             | 0          |
| Thailand    | 0                                           | 0       | 0                    | 0                 | 0      | 0          | 0          | 0                                   | 0       | 0                    | 0                 | 0      | 0             | 0          |
| Cambodia    | 0                                           | 0       | 0                    | 0                 | 0      | 0          | 0          | 0                                   | 0       | 0                    | 0                 | 0      | 0             | 0          |
| Total       | 225,775                                     | 244,435 | 21,381               | 51,649            | 21,924 | 20,717     | 1,207      | 178,482                             | 184,597 | 12,707               | 37,974            | 15,676 | 14,813        | 863        |