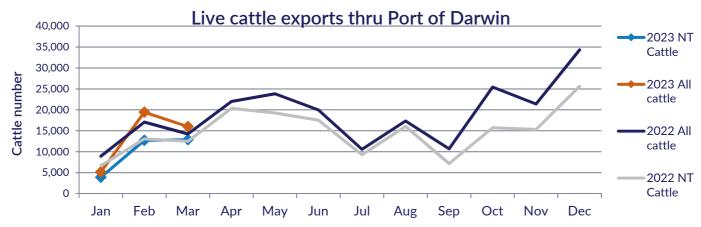

#### Live cattle and buffalo exports by type

The figures listed below are correct as at 31 March 2023 and are subject to change as further data becomes available Export of ALL CATTLE (including interstate) Export of NT CATTLE (estimate only) Destinatior YTD to Last year to YTD to Last year to 2021 2022 Mar Last month Difference 2021 2022 Mar 1/03/22 1/03/23 1/03/22 1/03/23 2.722 6.752 8.203 0 2.205 Brunei 0 0 0 0 0 0 36.764 203.381 14.234 38.424 53 96.865 160.123 12497

| maonesia    | 200,704 | 200,001 | 1,201  | 00,121 | 13,003 | 17,750 | 2,000  | 170,005 | 100,120 | 12,777 | 27,702 | 12,021 | 11,745 | 370  |
|-------------|---------|---------|--------|--------|--------|--------|--------|---------|---------|--------|--------|--------|--------|------|
| Philippines | 7,288   | 4,348   | 0      | 1,472  | 0      | 1,472  | -1,472 | 6,070   | 3,413   | 0      | 963    | 0      | 963    | -963 |
| Sabah       | 258     | 2,667   | 0      | 0      | 0      | 0      | 0      | 229     | 2,069   | 0      | 0      | 0      | 0      | 0    |
| Sarawak     | 2,169   | 1,248   | 0      | 0      | 0      | 0      | 0      | 1,898   | 914     | 0      | 0      | 0      | 0      | 0    |
| Malaysia    | 8,273   | 2,416   | 0      | 678    | 678    | 0      | 678    | 6,638   | 1,936   | 0      | 546    | 546    | 0      | 546  |
| Vietnam     | 20,506  | 8,993   | 0      | 0      | 0      | 0      | 0      | 16,654  | 7,822   | 0      | 0      | 0      | 0      | 0    |
| Egypt       | 0       | 0       | 0      | 0      | 0      | 0      | 0      | 0       | 0       | 0      | 0      | 0      | 0      | 0    |
| Thailand    | 0       | 0       | 0      | 0      | 0      | 0      | 0      | 0       | 0       | 0      | 0      | 0      | 0      | 0    |
| Cambodia    | 0       | 0       | 0      | 0      | 0      | 0      | 0      | 0       | 0       | 0      | 0      | 0      | 0      | 0    |
| Total       | 283,461 | 225,775 | 14,234 | 40,574 | 15,983 | 19,430 | -3,447 | 235,106 | 178,482 | 12,497 | 29,470 | 12,866 | 12,707 | 159  |

#### Subscribe or unsubscribe to the monthly Pastoral Market Update.

| Total of ALL CATTLE through Port of Darwin |        |        |        |        |        |        | Total of NT CATTLE through Port of Darwin |        |        |        |        |        |        |  |
|--------------------------------------------|--------|--------|--------|--------|--------|--------|-------------------------------------------|--------|--------|--------|--------|--------|--------|--|
| 2016                                       | 2017   | 2018   | 2019   | 2020   | 2021   | 2022   | 2016                                      | 2017   | 2018   | 2019   | 2020   | 2021   | 2022   |  |
| 372251                                     | 308845 | 408269 | 379109 | 355355 | 283461 | 225775 | 236511                                    | 190715 | 273592 | 255555 | 271367 | 235106 | 178487 |  |