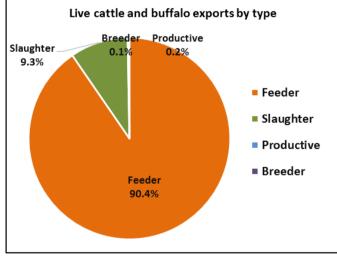

## **OTHER LIVESTOCK 2019**

| Destination | Buffalo Goat |     |     |     | Camel |     |  |
|-------------|--------------|-----|-----|-----|-------|-----|--|
| Destination | YTD          | May | YTD | May | YTD   | May |  |
| Brunei      | 70           | 0   | 0   | 0   | 0     | 0   |  |
| Indonesia   | 541          | 142 | 0   | 0   | 0     | 0   |  |
| Philippines | 0            | 0   | 0   | 0   | 0     | 0   |  |
| Sabah       | 0            | 0   | 0   | 0   | 0     | 0   |  |
| Sarawak     | 0            | 0   | 0   | 0   | 0     | 0   |  |
| Malaysia    | 740          | 0   | 0   | 0   | 0     | 0   |  |
| Vietnam     | 397          | 0   | 0   | 0   | 0     | 0   |  |
| Egypt       | 0            | 0   | 0   | 0   | 0     | 0   |  |
| Thailand    | 0            | 0   | 0   | 0   | 0     | 0   |  |
| Cambodia    | 0            | 0   | 0   | 0   | 0     | 0   |  |
| TOTAL       | 1,748        | 142 | 0   | 0   | 0     | 0   |  |