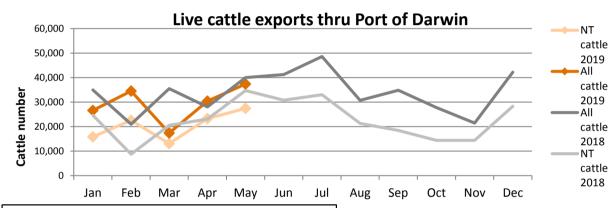

| Destination | Export of ALL CATTLE (including interstate) |         |              |          |        |            |            | Export of NT CATTLE (estimate only) |         |              |          |        |        |            |
|-------------|---------------------------------------------|---------|--------------|----------|--------|------------|------------|-------------------------------------|---------|--------------|----------|--------|--------|------------|
|             | 2017                                        | 2018    | Last year to | YTD to   | May    | Last month | Difference | 2017                                | 2018    | Last year to | YTD to   | May    | Last   | Difference |
|             |                                             |         | 31/05/18     | 31/05/19 |        | Last month |            |                                     |         | 31/05/18     | 31/05/19 |        | month  |            |
| Brunei      | 3,872                                       | 3,653   | 1,596        | 1,958    | 997    | 0          | 997        | 2,423                               | 2,292   | 949          | 1,453    | 732    | 0      | 732        |
| Indonesia   | 245,544                                     | 326,768 | 127,438      | 113,203  | 32,363 | 19,928     | 12,435     | 150,489                             | 216,634 | 87,787       | 78,942   | 23,745 | 15,266 | 8,479      |
| Philippines | 0                                           | 10,482  | 1,832        | 5,860    | 1,499  | 2,798      | -1,299     | 0                                   | 7,262   | 1,590        | 4,264    | 1,100  | 2,143  | -1,044     |
| Sabah       | 2,640                                       | 0       | 0            | 0        | 0      | 0          | 0          | 1,680                               | 0       | 0            | 0        | 0      | 0      | 0          |
| Sarawak     | 2,743                                       | 2,106   | 1,110        | 1,227    | 1,227  | 0          | 1,227      | 1,594                               | 1,631   | 963          | 900      | 900    | 0      | 900        |
| Malaysia    | 13,257                                      | 11,813  | 7,228        | 4,057    | 0      | 2,098      | -2,098     | 8,109                               | 7,848   | 4,935        | 2,886    | 0      | 1,607  | -1,607     |
| Vietnam     | 39,989                                      | 49,771  | 19,495       | 19,935   | 1,299  | 5,556      | -4,257     | 25,884                              | 35,342  | 14,825       | 13,683   | 953    | 4,256  | -3,303     |
| Egypt       | 0                                           | 0       | 0            | 0        | 0      | 0          | 0          | 0                                   | 0       | 0            | 0        | 0      | 0      | 0          |
| Thailand    | 800                                         | 1,720   | 800          | 0        | 0      | 0          | 0          | 535                                 | 1,274   | 658          | 0        | 0      | 0      | 0          |
| Cambodia    | 0                                           | 0       | 0            | 0        | 0      | 0          | 0          | 0                                   | 0       | 0            | 0        | 0      | 0      | 0          |
| TOTAL       | 308,845                                     | 406,313 | 159,499      | 146,240  | 37,385 | 30,380     | 7,005      | 190,715                             | 272,282 | 111,708      | 102,128  | 27,429 | 23,273 | 4,157      |

| Total of ALL CATTLE through Port of Darwin |         |         |         |         |         |         |         | Total of NT CATTLE through Port of Darwin |         |         |         |         |         |  |  |
|--------------------------------------------|---------|---------|---------|---------|---------|---------|---------|-------------------------------------------|---------|---------|---------|---------|---------|--|--|
| 2012                                       | 2013    | 2014    | 2015    | 2016    | 2017    | 2018    | 2012    | 2013                                      | 2014    | 2015    | 2016    | 2017    | 2018    |  |  |
| 246,990                                    | 359,616 | 493,958 | 510,860 | 372,251 | 308,845 | 404,401 | 234,249 | 308,784                                   | 324,477 | 295,738 | 236,511 | 190,715 | 271,001 |  |  |