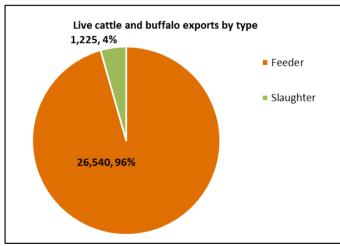

### **OTHER LIVESTOCK**

| Destination | Buff  | alo | Go  | at  | Camel |     |  |
|-------------|-------|-----|-----|-----|-------|-----|--|
| Destination | YTD   | Oct | YTD | Oct | YTD   | Oct |  |
| Brunei      | 417   | 0   | 0   | 0   | 0     | 0   |  |
| Indonesia   | 2,884 | 0   | 0   | 0   | 0     | 0   |  |
| Philippines | 0     | 0   | 0   | 0   | 0     | 0   |  |
| Sabah       | 0     | 0   | 0   | 0   | 0     | 0   |  |
| Sarawak     | 0     | 0   | 0   | 0   | 0     | 0   |  |
| Malaysia    | 1,465 | 0   | 0   | 0   | 0     | 0   |  |
| Vietnam     | 1,841 | 0   | 0   | 0   | 0     | 0   |  |
| Egypt       | 0     | 0   | 0   | 0   | 0     | 0   |  |
| Thailand    | 0     | 0   | 0   | 0   | 0     | 0   |  |
| Cambodia    | 0     | 0   | 0   | 0   | 0     | 0   |  |
| TOTAL       | 6,607 | 0   | 0   | 0   | 0     | 0   |  |