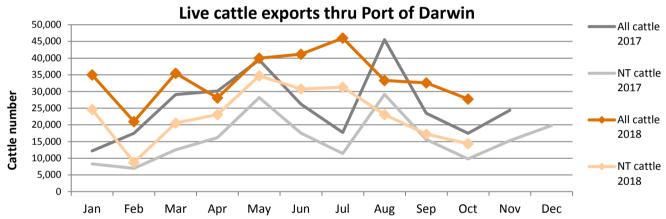

The figures listed below are correct as at October 31 2018 and are subject to change as further data becomes available.

| , , <u>, , , , , , , , , , , , , , , , , </u> | Export of ALL CATTLE (including interstate) |          |                                 |          |        |            |                                              | Export of NT CATTLE (estimate only) |         |          |          |           |            |            |
|-----------------------------------------------|---------------------------------------------|----------|---------------------------------|----------|--------|------------|----------------------------------------------|-------------------------------------|---------|----------|----------|-----------|------------|------------|
| Destination                                   |                                             | Aport Or |                                 |          | ruumg  | interstat  | <u>-                                    </u> |                                     | LXPOI   |          | ì        | CStilliat |            |            |
| Destination                                   | 2016                                        | 2017     | Last year to<br><b>31/10/17</b> | 31/10/18 | Oct    | Last month | Difference                                   | 2016                                | 2017    | 31/10/17 | 31/10/18 | Oct       | Last month | Difference |
| Brunei                                        | 3,379                                       | 3,872    | 2,972                           | 3,653    | 0      | 365        | -365                                         | 2,314                               | 2,423   | 1,859    | 2,292    | 0         | 253        | -253       |
| Indonesia                                     | 305,761                                     | 245,544  | 208,342                         | 271,110  | 25,211 | 30,147     | -4,936                                       | 192,957                             | 150,489 | 124,313  | 179,703  | 13,034    | 20,924     | -7,890     |
| Philippines                                   | 7,598                                       | 0        | 0                               | 10,482   | 1,404  | 0          | 1,404                                        | 5,179                               | 0       | 0        | 7,262    | 726       | 0          | 726        |
| Sabah                                         | 0                                           | 2,640    | 1,500                           | 0        | 0      | 0          | 0                                            | 0                                   | 1,680   | 967      | 0        | 0         | 0          | 0          |
| Sarawak                                       | 1,200                                       | 2,743    | 2,743                           | 1,110    | 0      | 0          | 0                                            | 843                                 | 1,594   | 1,594    | 963      | 0         | 0          | 0          |
| Malaysia                                      | 10,979                                      | 13,257   | 10,934                          | 11,813   | 0      | 0          | 0                                            | 7,476                               | 8,109   | 6,655    | 7,848    | 0         | 0          | 0          |
| Vietnam                                       | 39,107                                      | 39,989   | 31,513                          | 41,408   | 1,150  | 2,782      | -1,632                                       | 24,783                              | 25,884  | 19,716   | 29,739   | 595       | 1,931      | -1,336     |
| Egypt                                         | 0                                           | 0        | 0                               | 0        | 0      | 0          | 0                                            | 0                                   | 0       | 0        | 0        | 0         | 0          | 0          |
| Thailand                                      | 1,461                                       | 800      | 800                             | 800      | 0      | 0          | 0                                            | 1,023                               | 535     | 535      | 658      | 0         | 0          | 0          |
| Cambodia                                      | 2,766                                       | 0        | 0                               | 0        | 0      | 0          | 0                                            | 1,936                               | 0       | 0        | 0        | 0         | 0          | 0          |
| TOTAL                                         | 372,251                                     | 308,845  | 258,804                         | 340,376  | 27,765 | 33,294     | -5,529                                       | 236,511                             | 190,715 | 145,858  | 228,466  | 14,355    | 23,108     | -8,754     |

| Total of ALL CATTLE through Port of Darwin |         |         |         |         |         |         | Total of NT CATTLE through Port of Darwin |         |         |         |         |         |         |  |
|--------------------------------------------|---------|---------|---------|---------|---------|---------|-------------------------------------------|---------|---------|---------|---------|---------|---------|--|
| 2011                                       | 2012    | 2013    | 2014    | 2015    | 2016    | 2017    | 2011                                      | 2012    | 2013    | 2014    | 2015    | 2016    | 2017    |  |
| 269,617                                    | 246,990 | 359,616 | 493,958 | 510,860 | 372,251 | 308,845 | 253,797                                   | 234,249 | 308,784 | 324,477 | 295,738 | 236,511 | 190,715 |  |