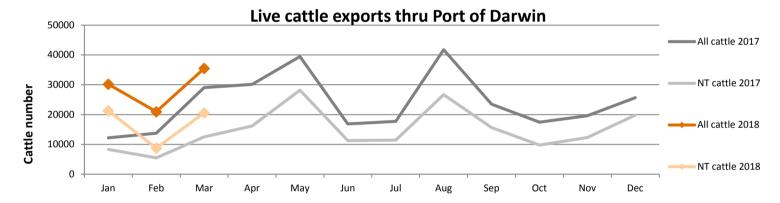

## Live Exports via Darwin Port - MARCH 2018

Please note: figures are for stock exported through the Port of Darwin only; some NT stock are exported through interstate ports

|             | Export of ALL CATTLE (including interstate) |         |              |          |        |            |            | Export of NT CATTLE (estimate only) |         |              |          |        |            |            |
|-------------|---------------------------------------------|---------|--------------|----------|--------|------------|------------|-------------------------------------|---------|--------------|----------|--------|------------|------------|
| Destination | 2016                                        | 2017    | Last year to | YTD to   | Mar    | Last month | Difference | 2016                                | 2017    | Last year to | YTD to   | Mar    | Last month | Difference |
|             |                                             |         | 31/03/17     | 31/03/18 |        |            |            |                                     |         | 31/03/17     | 31/03/18 |        |            |            |
| Brunei      | 3,379                                       | 2,793   | 0            | 896      | 0      | 896        | -896       | 2,314                               | 1,701   | 0            | 374      | 0      | 374        | -374       |
| Indonesia   | 296,230                                     | 226,304 | 49,964       | 73,854   | 27,118 | 19,372     | 7,746      | 195,037                             | 138,912 | 23,854       | 43,043   | 15,701 | 8,077      | 7,624      |
| Philippines | 4,697                                       | 0       | 0            | 0        | 0      | 0          | 0          | 3,236                               | 0       | 0            | 0        | 0      | 0          | 0          |
| Sabah       | 0                                           | 2,640   | 0            | 0        | 0      | 0          | 0          | 0                                   | 1,680   | 0            | 0        | 0      | 0          | 0          |
| Sarawak     | 1,220                                       | 2,138   | 0            | 0        | 0      | 0          | 0          | 843                                 | 1,189   | 0            | 0        | 0      | 0          | 0          |
| Malaysia    | 10,959                                      | 12,557  | 1,166        | 4,210    | 3,510  | 700        | 2,810      | 7,476                               | 7,671   | 503          | 2,324    | 2,032  | 292        | 1,740      |
| Vietnam     | 36,405                                      | 39,989  | 3,890        | 7,680    | 4,850  | 0          | 4,850      | 24,783                              | 25,884  | 1,952        | 4,800    | 2,808  | 0          | 2,808      |
| Egypt       | 0                                           | 0       | 0            | 0        | 0      | 0          | 0          | 0                                   | 0       | 0            | 0        | 0      | 0          | 0          |
| Thailand    | 0                                           | 800     | 0            | 0        | 0      | 0          | 0          | 0                                   | 535     | 0            | 0        | 0      | 0          | 0          |
| Cambodia    | 2,766                                       | 0       | 0            | 0        | 0      | 0          | 0          | 1,936                               | 0       | 0            | 0        | 0      | 0          | 0          |
| TOTAL       | 355,656                                     | 287,221 | 55,020       | 86,640   | 35,478 | 20,968     | 14,510     | 235,625                             | 177,574 | 26,308       | 50,541   | 20,542 | 8,743      | 11,799     |