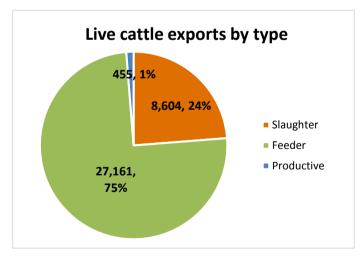

## Live Exports via Darwin Port - MARCH 2018

Please note: figures are for stock exported through the Port of Darwin only; some NT stock are exported through interstate ports

|             | Export of ALL CATTLE (including interstate) |         |              |          |        |            |            | Export of NT CATTLE (estimate only) |         |              |          |        |            |            |
|-------------|---------------------------------------------|---------|--------------|----------|--------|------------|------------|-------------------------------------|---------|--------------|----------|--------|------------|------------|
| Destination | 2016                                        | 2017    | Last year to | YTD to   | Mar    | Last month | Difference | 2016                                | 2017    | Last year to | YTD to   | Mar    | Last month | Difference |
|             |                                             |         | 31/03/17     | 31/03/18 |        |            |            |                                     |         | 31/03/17     | 31/03/18 |        |            |            |
| Brunei      | 3,379                                       | 2,793   | 0            | 896      | 0      | 896        | -896       | 2,314                               | 1,701   | 0            | 374      | 0      | 374        | -374       |
| Indonesia   | 296,230                                     | 226,304 | 49,964       | 73,854   | 27,118 | 19,372     | 7,746      | 195,037                             | 138,912 | 23,854       | 43,043   | 15,701 | 8,077      | 7,624      |
| Philippines | 4,697                                       | 0       | 0            | 0        | 0      | 0          | 0          | 3,236                               | 0       | 0            | 0        | 0      | 0          | 0          |
| Sabah       | 0                                           | 2,640   | 0            | 0        | 0      | 0          | 0          | 0                                   | 1,680   | 0            | 0        | 0      | 0          | 0          |
| Sarawak     | 1,220                                       | 2,138   | 0            | 0        | 0      | 0          | 0          | 843                                 | 1,189   | 0            | 0        | 0      | 0          | 0          |
| Malaysia    | 10,959                                      | 12,557  | 1,166        | 4,210    | 3,510  | 700        | 2,810      | 7,476                               | 7,671   | 503          | 2,324    | 2,032  | 292        | 1,740      |
| Vietnam     | 36,405                                      | 39,989  | 3,890        | 7,680    | 4,850  | 0          | 4,850      | 24,783                              | 25,884  | 1,952        | 4,800    | 2,808  | 0          | 2,808      |
| Egypt       | 0                                           | 0       | 0            | 0        | 0      | 0          | 0          | 0                                   | 0       | 0            | 0        | 0      | 0          | 0          |
| Thailand    | 0                                           | 800     | 0            | 0        | 0      | 0          | 0          | 0                                   | 535     | 0            | 0        | 0      | 0          | 0          |
| Cambodia    | 2,766                                       | 0       | 0            | 0        | 0      | 0          | 0          | 1,936                               | 0       | 0            | 0        | 0      | 0          | 0          |
| TOTAL       | 355,656                                     | 287,221 | 55,020       | 86,640   | 35,478 | 20,968     | 14,510     | 235,625                             | 177,574 | 26,308       | 50,541   | 20,542 | 8,743      | 11,799     |