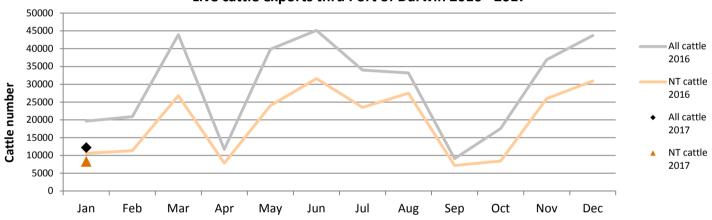

## Live cattle exports thru Port of Darwin 2016 - 2017

### January at a glance

- 12,194 cattle through the Darwin Port during January; 31,528 less than last month and 7,436 less than in January last year.
- 8,304 NT cattle through the Darwin Port during January; 22,607 less than last month and 2,296 less than in January last year.