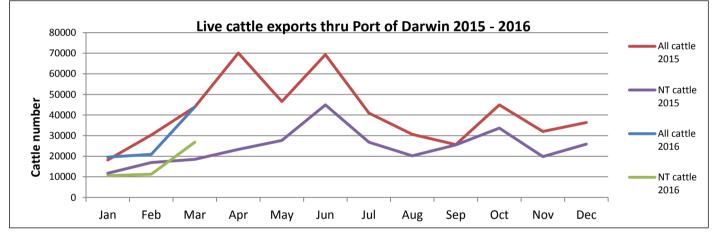

## MARCH at a glance

- 43,931 cattle through the Darwin Port during March; 23,016 more than last month and 9 head less than in March last year.
- 26,798 NT cattle through the Darwin Port during March; 16,198 more than last month and 8,311 more than in March last year.