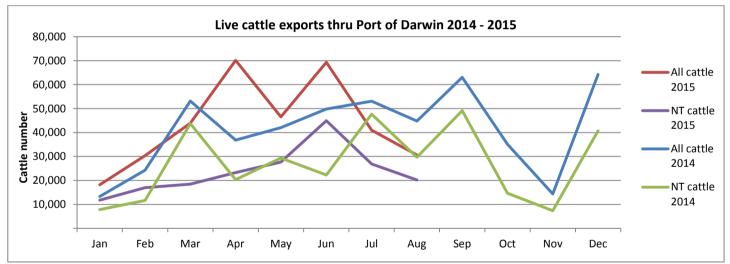

#### AUGUST at a glance

- 29,178 cattle through the Darwin Port during August; 40,141 less than last month and 32,748 more than at the same time last year
- 19,257 NT cattle through the Darwin Port during August; 7,600 less than last month and 23,331 less than at the same time last year