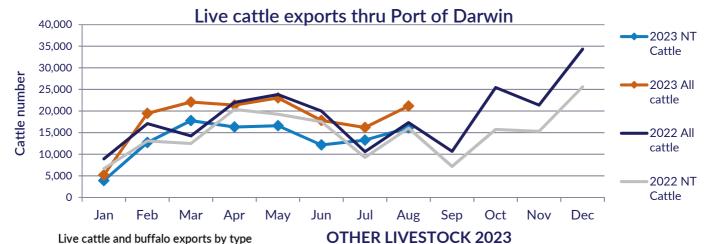

|             | Export of ALL CATTLE (including interstate) |         |                      |                   |        |            |            | Export of NT CATTLE (estimate only) |         |                      |                   |        |               |            |  |
|-------------|---------------------------------------------|---------|----------------------|-------------------|--------|------------|------------|-------------------------------------|---------|----------------------|-------------------|--------|---------------|------------|--|
| Destination | 2021                                        | 2022    | Last year to 1/08/22 | YTD to<br>1/08/23 | Aug    | Last month | Difference | 2021                                | 2022    | Last year to 1/08/22 | YTD to<br>1/08/23 | Aug    | Last<br>month | Difference |  |
| Brunei      | 8,203                                       | 2,722   | 100                  | 2,608             | 760    | 0          | 760        | 6,752                               | 2,205   | 93                   | 1,955             | 579    | 0             | 579        |  |
| Indonesia   | 236,764                                     | 203,381 | 12,235               | 127,340           | 16,484 | 12,039     | 4,445      | 196,865                             | 160,123 | 11,330               | 94,711            | 12,561 | 9,860         | 2,701      |  |
| Philippines | 7,288                                       | 4,348   | 1,832                | 7,495             | 2,328  | 1,587      | 741        | 6,070                               | 3,413   | 1,696                | 5,554             | 1,774  | 1,300         | 474        |  |
| Sabah       | 258                                         | 2,667   | 1,094                | 950               | 950    | 0          | 950        | 229                                 | 2,069   | 1,013                | 724               | 724    | 0             | 724        |  |
| Sarawak     | 2,169                                       | 1,248   | 0                    | 640               | 640    | 0          | 640        | 1,898                               | 914     | 0                    | 488               | 488    | 0             | 488        |  |
| Malaysia    | 8,273                                       | 2,416   | 0                    | 1,257             | 0      | 0          | 0          | 6,638                               | 1,936   | 0                    | 963               | 0      | 0             | 0          |  |
| Vietnam     | 20,506                                      | 8,993   | 2,059                | 5,986             | 0      | 2,562      | -2,562     | 16,654                              | 7,822   | 1,907                | 4,433             | 0      | 2,098         | -2,098     |  |
| Egypt       | 0                                           | 0       | 0                    | 0                 | 0      | 0          | 0          | 0                                   | 0       | 0                    | 0                 | 0      | 0             | 0          |  |
| Thailand    | 0                                           | 0       | 0                    | 0                 | 0      | 0          | 0          | 0                                   | 0       | 0                    | 0                 | 0      | 0             | 0          |  |
| Cambodia    | 0                                           | 0       | 0                    | 0                 | 0      | 0          | 0          | 0                                   | 0       | 0                    | 0                 | 0      | 0             | 0          |  |
| Total       | 283,461                                     | 225,775 | 17,320               | 146,276           | 21,162 | 16,188     | 4,974      | 235,106                             | 178,482 | 16,038               | 108,827           | 16,125 | 13,258        | 2,867      |  |