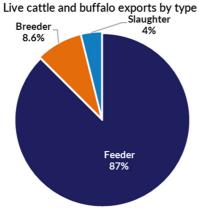

### **Buffalo** Goat Camel Destination YTD Aug YTD Aug YTD Brunei 1.066 300 0 Indonesia 2.477 0 **Philippines** 0 0 0 0 Sabah 290 290 0 0 Sarawak 0 0 Malaysia 297 0 0 0 0 Vietnam 0 0 0 Egypt 0 0 0 0 Thailand 0 0 0 0 0 0 0 0 0 0 0 Cambodia Total 4.130 0