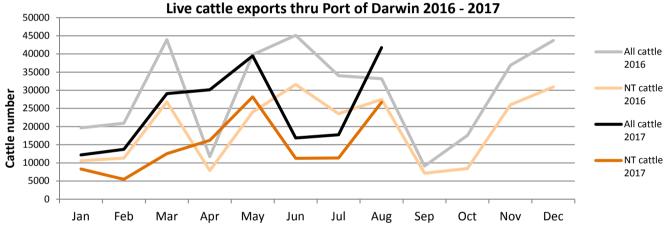

# Live Cattle Exports via Darwin Port - August 2017

Please note: figures are for cattle exported through the Port of Darwin only; some NT cattle are exported through interstate ports.

|             | Export of ALL CATTLE (including interstate) from Darwin Port |         |              |                     |            |            |            |         | Export of NT CATTLE from Darwin Port (estimate only) |          |          |            |            |            |  |  |
|-------------|--------------------------------------------------------------|---------|--------------|---------------------|------------|------------|------------|---------|------------------------------------------------------|----------|----------|------------|------------|------------|--|--|
| Destination | 2015                                                         | 2016    | Last year to | YTD to Aug 31/08/17 | Last month | Difference | 2015       | 2016    | Last year to                                         | YTD to   | Aug      | Last month | Difference |            |  |  |
|             |                                                              |         | 31/08/16     |                     | Aug        | Last month | Dijjerence | 2015    | 2010                                                 | 31/08/16 | 31/08/17 | Aug        | Last month | Dijjerence |  |  |
| Brunei      | 4,122                                                        | 3,379   | 3,379        | 1,126               | 230        | 0          | 230        | 2,069   | 2,314                                                | 2,314    | 628      | 147        | 0          | 147        |  |  |
| Indonesia   | 341,759                                                      | 296,230 | 205,443      | 161,591             | 36,484     | 11,560     | 24,924     | 197,155 | 195,037                                              | 134,962  | 95,655   | 23,342     | 5,124      | 18,218     |  |  |
| Philippines | 23,611                                                       | 4,697   | 4,697        | 0                   | 0          | 0          | 0          | 13,559  | 3,236                                                | 3,236    | 0        | 0          | 0          | 0          |  |  |
| Sabah       | 0                                                            | 0       | 0            | 1,500               | 0          | 1,500      | -1,500     | 0       | 0                                                    | 0        | 967      | 0          | 0          | 0          |  |  |
| Sarawak     | 300                                                          | 1,220   | 1,220        | 340                 | 0          | 0          | 0          | 0       | 843                                                  | 843      | 183      | 0          | 0          | 0          |  |  |
| Malaysia    | 11,503                                                       | 10,959  | 9,854        | 7,351               | 189        | 2,719      | -2,530     | 7,499   | 7,476                                                | 6,698    | 4,452    | 121        | 1,606      | -1,485     |  |  |
| Vietnam     | 100,119                                                      | 36,405  | 20,975       | 28,254              | 4,846      | 1,951      | 2,895      | 63,998  | 24,783                                               | 13,168   | 17,666   | 3,100      | 4,011      | -910       |  |  |
| Egypt       | 0                                                            | 0       | 0            | 0                   | 0          | 0          | 0          | 0       | 0                                                    | 0        | 0        | 0          | 0          | 0          |  |  |
| Thailand    | 6,154                                                        | 0       | 0            | 800                 | 0          | 0          | 0          | 3,610   | 0                                                    | 0        | 535      | 0          | 535        | -535       |  |  |
| Cambodia    | 0                                                            | 2,766   | 2766         | 0                   | 0          | 0          | 0          | 0       | 1,936                                                | 1,936    | 0        | 0          | 0          | 0          |  |  |
| TOTAL       | 487,568                                                      | 355,656 | 248,334      | 200,962             | 41,749     | 17,730     | 24,019     | 287,892 | 235,625                                              | 163,157  | 120,086  | 26,710     | 11,275     | 15,435     |  |  |

## August at a glance

- 41,749 cattle through the Darwin Port during August; 24,019 more than last month and 8,574 more than in August 2016.
- 26,710 NT cattle through the Darwin Port during August; 15,435 more than last month and 792 less than in August last year.