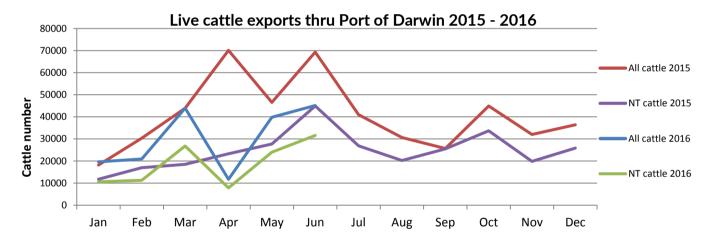

## June at a glance

- 45,138 cattle through the Darwin Port during June; 5,323 more than last month and 24,181 less than in June last year.
- 31,597 NT cattle through the Darwin Port during June; 7,588 more than last month and 13,322 less than in June last year.