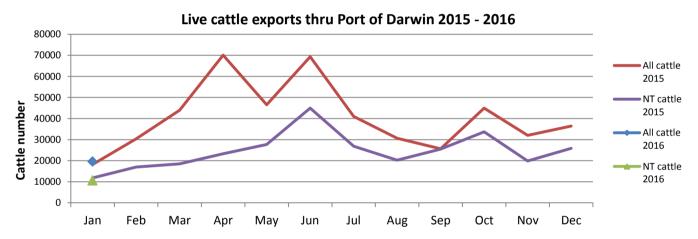

## Live Cattle Exports via Darwin Port - January 2016

Please note: figures are for cattle exported through the Port of Darwin only; some NT cattle are exported through interstate ports.

|             | Export of ALL CATTLE (including interstate) from Darwin Port |         |                       |                    |         |            |            |         | Export of NT CATTLE from Darwin Port (estimate only) |                       |                    |         |            |            |  |  |
|-------------|--------------------------------------------------------------|---------|-----------------------|--------------------|---------|------------|------------|---------|------------------------------------------------------|-----------------------|--------------------|---------|------------|------------|--|--|
| Destination | 2014                                                         | 2015    | Last year to 31/01/15 | YTD to<br>31/01/16 | January | Last month | Difference | 2014    | 2015                                                 | Last year to 31/01/15 | YTD to<br>31/01/16 | January | Last month | Difference |  |  |
| Brunei      | 4,925                                                        | 4,122   | 1,029                 | 0                  | 0       | 873        | -873       | 4,925   | 2,069                                                | 0                     | 0                  | 0       | 620        | -620       |  |  |
| Indonesia   | 386,183                                                      | 341,759 | 13,885                | 17,030             | 17,030  | 30,055     | -13,025    | 251,232 | 197,155                                              | 8,950                 | 9,196              | 9,196   | 21,339     | -12,143    |  |  |
| Philippines | 16,080                                                       | 23,611  | 0                     | 0                  | 0       | 2,050      | -2,050     | 11,221  | 13,559                                               | 0                     | 0                  | 0       | 1,456      | -1,456     |  |  |
| Sabah       | 0                                                            | 0       | 0                     | 0                  | 0       | 0          | 0          | 0       | 0                                                    | 0                     | 0                  | 0       | 0          | 0          |  |  |
| Sarawak     | 0                                                            | 300     | 300                   | 0                  | 0       | 0          | 0          | 0       | 0                                                    | 0                     | 0                  | 0       | 0          | 0          |  |  |
| Malaysia    | 22,309                                                       | 11,503  | 270                   | 0                  | 0       | 0          | 0          | 15,708  | 7,499                                                | 218                   | 0                  | 0       | 0          | 0          |  |  |
| Vietnam     | 64,461                                                       | 100,119 | 2,688                 | 2,600              | 2,600   | 3,437      | -837       | 41,391  | 63,998                                               | 2,603                 | 1,404              | 1,404   | 2,440      | -1,036     |  |  |
| Egypt       | 0                                                            | 0       | 0                     | 0                  | 0       | 0          | 0          | 0       | 0                                                    | 0                     | 0                  | 0       | 0          | 0          |  |  |
| Thailand    | 0                                                            | 6,154   | 0                     | 0                  | 0       | 0          | 0          | 0       | 3,610                                                | 0                     | 0                  | 0       | 0          | 0          |  |  |
| TOTAL       | 493,958                                                      | 487,568 | 18,172                | 19,630             | 19,630  | 36,415     | -16,785    | 324,477 | 287,892                                              | 11,771                | 10,600             | 10,600  | 25,855     | -15,254    |  |  |

#### January at a glance

- 19,630 cattle through the Darwin Port during January; 16,785 less than last month and 1,458 less than for the month of January 2015.
- 10,600 NT cattle through the Darwin Port during January; 15,254 less than last month and 1,171 less than for the month of January 2015.