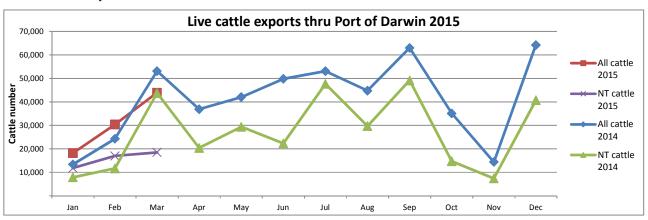

### **Live Cattle Exports via Darwin Port – March 2015**

Figures are for cattle exported through the Port of Darwin only; some NT cattle are exported through interstate ports.

|             | ALL CATTLE (including from interstate) |         |                     |                 |               |             |            | NT CATTLE (estimate) |         |                     |                 |               |             |            |
|-------------|----------------------------------------|---------|---------------------|-----------------|---------------|-------------|------------|----------------------|---------|---------------------|-----------------|---------------|-------------|------------|
| Destination | 2013                                   | 2014    | 2014 to<br>31/03/14 | YTD to 31/03/15 | March<br>2015 | Feb<br>2015 | Difference | 2013                 | 2014    | 2014 to<br>31/03/14 | YTD to 31/03/15 | March<br>2015 | Feb<br>2015 | Difference |
| BRUNEI      | 4,043                                  | 4,925   | 1079                | 1,029           | 0             | 0           | 0          | 4,043                | 4,925   | 1,079               | 0               | 0             | 0           | 0          |
| INDONESIA   | 282,022                                | 386,183 | 80,945              | 60,284          | 22,418        | 23,981      | -1,563     | 243,978              | 251,232 | 53,455              | 30,319          | 9,436         | 11,933      | -2,497     |
| PHILIPPINES | 22,403                                 | 16,080  | 0                   | 3,082           | 3,082         | 0           | 3,082      | 15,063               | 11,221  | 0                   | 1,297           | 1,297         | 0           | 1,297      |
| SABAH       | 0                                      | 0       | 0                   | 0               | 0             | 0           | 0          | 0                    | 0       | 0                   | 0               | 0             | 0           | 0          |
| SARAWAK     | 800                                    | 0       | 0                   | 300             | 0             | 0           | 0          | 800                  | 0       | 0                   | 0               | 0             | 0           | 0          |
| W-MALAYSIA  | 14,952                                 | 22,309  | 4,046               | 270             | 0             | 0           | 0          | 12,094               | 15,708  | 4,046               | 218             | 0             | 0           | 0          |
| VIETNAM     | 35,396                                 | 64,461  | 4,643               | 25,183          | 17,041        | 5,454       | 11,587     | 32,806               | 41,391  | 4,643               | 14,311          | 7,173         | 4,535       | 2,638      |
| EGYPT       | 0                                      | 0       | 0                   | 0               | 0             | 0           | 0          | 0                    | 0       | 0                   | 0               | 0             | 0           | 0          |
| THAILAND    | 0                                      | 0       | 0                   | 2,305           | 1,381         | 924         | 457        | 0                    | 0       | 0                   | 1,097           | 581           | 516         | 65         |
| TOTAL       | 359,616                                | 493,958 | 90,713              | 92,453          | 43,922        | 30,359      | 13,563     | 308,784              | 324,477 | 63,223              | 47,242          | 18,487        | 16,984      | 1,503      |

#### MARCH at a glance

- 43,922 cattle through the Port of Darwin during March; 9,201 less than March last year and 13,563 more than February.
- 18,487 NT cattle through the Port of Darwin during March; 25,246 less than March last year and 1,503 more than February.