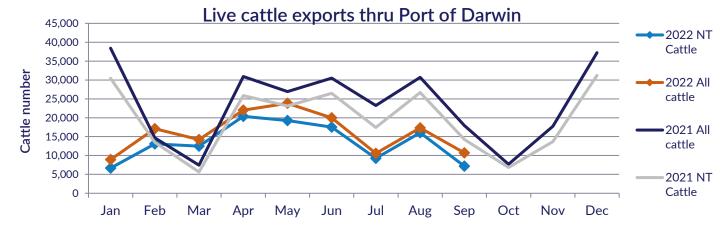

## Live Exports via Darwin Port -September 2022

 $Please \ note: figures \ are \ for \ stock \ exported \ through \ the \ Port \ of \ Darwin \ only; some \ NT \ stock \ are \ exported \ through \ interstate \ ports.$ 

Please note: the NT Cattle figures here have been rounded respectively and may not tally to totals.

| The figures listed below are correct as at 30 September 2022 and are subject to change as further data become |
|---------------------------------------------------------------------------------------------------------------|
|---------------------------------------------------------------------------------------------------------------|

|             | Export of ALL CATTLE (including interstate) |         |              |          |        |                   |                      | Export of NT CATTLE (estimate only) |         |              |          |       |                |            |
|-------------|---------------------------------------------|---------|--------------|----------|--------|-------------------|----------------------|-------------------------------------|---------|--------------|----------|-------|----------------|------------|
| Destination | 2020                                        | 2021    | Last year to | YTD to   | Sept   | Last month        | ast month Difference | 2020                                | 2021    | Last year to | YTD to   | Sept  | Last month     | Difference |
|             |                                             |         | 30/09/21     | 30/09/22 | Sehr   | Last month Differ | Difference           |                                     |         | 30/09/21     | 30/09/22 |       | Last IIIOIItii |            |
| Brunei      | 6,908                                       | 8,203   | 7,185        | 1,865    | 0      | 100               | -100                 | 5,044                               | 6,752   | 5,912        | 1,605    | 0     | 93             | -93        |
| Indonesia   | 291,207                                     | 236,764 | 179,378      | 127,862  | 8,343  | 12,235            | -3,892               | 222,436                             | 196,865 | 149,458      | 107,363  | 5,598 | 11,330         | -5,731     |
| Philippines | 17,476                                      | 7,288   | 5,265        | 1,832    | 0      | 1,832             | -1,832               | 13,516                              | 6,070   | 4,509        | 1,696    | 0     | 1,696          | -1,696     |
| Sabah       | 0                                           | 258     | 0            | 2,667    | 1,573  | 1,094             | 479                  | 0                                   | 229     | 0            | 2,069    | 1,055 | 1,013          | 42         |
| Sarawak     | 2,229                                       | 2,169   | 1,300        | 748      | 0      | 0                 | 0                    | 1,738                               | 1,898   | 1,128        | 604      | 0     | 0              | 0          |
| Malaysia    | 0                                           | 8,273   | 7,170        | 2,416    | 760    | 0                 | 760                  | 0                                   | 6,638   | 5,739        | 1,936    | 510   | 0              | 510        |
| Vietnam     | 37,535                                      | 20,506  | 20,506       | 7,218    | 0      | 2,059             | -2,059               | 28,633                              | 16,654  | 16,654       | 6,553    | 0     | 1,907          | -1,907     |
| Egypt       | 0                                           | 0       | 0            | 0        | 0      | 0                 | 0                    | 0                                   | 0       | 0            | 0        | 0     | 0              | 0          |
| Thailand    | 0                                           | 0       | 0            | 0        | 0      | 0                 | 0                    | 0                                   | 0       | 0            | 0        | 0     | 0              | 0          |
| Cambodia    | 0                                           | 0       | 0            | 0        | 0      | 0                 | 0                    | 0                                   | 0       | 0            | 0        | 0     | 0              | 0          |
| Total       | 355,355                                     | 283,461 | 220,804      | 144,608  | 10,676 | 17,320            | -6,644               | 271,367                             | 235,106 | 183,400      | 121,826  | 7,164 | 16,038         | -8,875     |