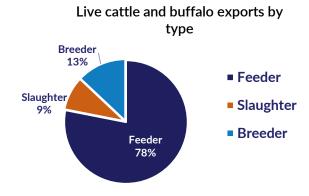

## **OTHER LIVESTOCK 2022**

| Destination | Buff     | alo         | G   | oat  | Camel |      |  |
|-------------|----------|-------------|-----|------|-------|------|--|
| Destination | YTD Sept |             | YTD | Sept | YTD   | Sept |  |
| Brunei      | 1,335    | 0           | 0   | 0    | 0     | 0    |  |
| Indonesia   | 5,588    | 5,588 1,119 |     | 0    | 0     | 0    |  |
| Philippines | 0        |             | 0   | 0    | 0     | 0    |  |
| Sabah       | 108      | 0           | 0   | 0    | 0     | 0    |  |
| Sarawak     | 0        | 0           | 0   | 0    | 0     | 0    |  |
| Malaysia    | 617      | 321         | 0   | 0    | 0     | 0    |  |
| Vietnam     | 0        | 0           | 0   | 0    | 0     | 0    |  |
| Egypt       | 0        | 0           | 0   | 0    | 0     | 0    |  |
| Thailand    | 0        | 0           | 0   | 0    | 0     | 0    |  |
| Cambodia    | 0        | 0           | 0   | 0    | 0     | 0    |  |
| Total       | 7,648    | 1,440       | 0   | 0    | 0     | 0    |  |