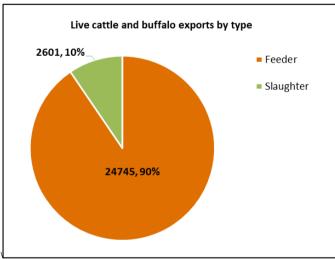

## **OTHER LIVESTOCK**

| Donting tion | Buff  | alo | Go  | at  | Camel |     |  |
|--------------|-------|-----|-----|-----|-------|-----|--|
| Destination  | YTD   | Feb | YTD | Feb | YTD   | Feb |  |
| Brunei       | 0     | 0   | 0   | 0   | 0     | 0   |  |
| Indonesia    | 371   | 204 | 0   | 0   | 0     | 0   |  |
| Philippines  | 0     | 0   | 0   | 0   | 0     | 0   |  |
| Sabah        | 0     | 0   | 0   | 0   | 0     | 0   |  |
| Sarawak      | 0     | 0   | 0   | 0   | 0     | 0   |  |
| Malaysia     | 420   | 420 | 0   | 0   | 0     | 0   |  |
| Vietnam      | 246   | 0   | 0   | 0   | 0     | 0   |  |
| Egypt        | 0     | 0   | 0   | 0   | 0     | 0   |  |
| Thailand     | 0     | 0   | 0   | 0   | 0     | 0   |  |
| Cambodia     | 0     | 0   | 0   | 0   | 0     | 0   |  |
| TOTAL        | 1,037 | 624 | 0   | 0   | 0     | 0   |  |