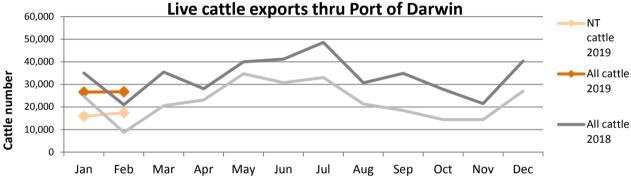

## Live Exports via Darwin Port - FEBRUARY 2019

Please note: figures are for stock exported through the Port of Darwin only; some NT stock are exported through interstate ports. Please note: the NT Cattle figures here have been rounded respectively and may not tally to totals.

The figures listed below are correct as at February 28 2019 and are subject to change as further data becomes available.

|             | E       | Export of ALL CATTLE (including interstate) |              |                     |            |                |            |         | Export of NT CATTLE (estimate only) |          |          |        |            |            |  |
|-------------|---------|---------------------------------------------|--------------|---------------------|------------|----------------|------------|---------|-------------------------------------|----------|----------|--------|------------|------------|--|
| Destination | 2017    | 2018                                        | Last year to | YTD to 28/02/19 Feb | Last month | Difference     | 2017       | 2018    | Last year to                        | YTD to   | Feb      | Last   | Difference |            |  |
|             |         |                                             | 28/02/18     |                     | reb        | Last IIIOIItii | Dijjerence | 2017    | 2018                                | 28/02/18 | 28/02/19 | reb    | month      | Dijjerence |  |
| Brunei      | 3,872   | 3,653                                       | 896          | 0                   | 0          | 0              | 0          | 2,423   | 2,292                               | 374      | 0        | 0      | 0          | 0          |  |
| Indonesia   | 245,544 | 324,856                                     | 51,531       | 41,840              | 20,599     | 21,241         | -642       | 150,489 | 215,353                             | 30,717   | 26,108   | 13,451 | 12,657     | 795        |  |
| Philippines | 0       | 10,482                                      | 0            | 1,563               | 1,563      | 0              | 1,563      | 0       | 7,262                               | 0        | 1,021    | 1,021  | 0          | 1,021      |  |
| Sabah       | 2,640   | 0                                           | 0            | 0                   | 0          | 0              | 0          | 1,680   | 0                                   | 0        | 0        | 0      | 0          | 0          |  |
| Sarawak     | 2,743   | 2,106                                       | 0            | 0                   | 0          | 0              | 0          | 1,594   | 1,631                               | 0        | 0        | 0      | 0          | 0          |  |
| Malaysia    | 13,257  | 11,813                                      | 719          | 1,959               | 1,959      | 0              | 1,959      | 8,109   | 7,848                               | 300      | 1,279    | 1,279  | 0          | 1,279      |  |
| Vietnam     | 39,989  | 49,771                                      | 2,830        | 7,939               | 2,601      | 5,338          | -2,737     | 25,884  | 35,342                              | 1,992    | 4,879    | 1,698  | 3,181      | -1,482     |  |
| Egypt       | 0       | 0                                           | 0            | 0                   | 0          | 0              | 0          | 0       | 0                                   | 0        | 0        | 0      | 0          | 0          |  |
| Thailand    | 800     | 1,720                                       | 0            | 0                   | 0          | 0              | 0          | 535     | 1,274                               | 0        | 0        | 0      | 0          | 0          |  |
| Cambodia    | 0       | 0                                           | 0            | 0                   | 0          | 0              | 0          | 0       | 0                                   | 0        | 0        | 0      | 0          | 0          |  |
| TOTAL       | 308,845 | 404,401                                     | 55,976       | 53,301              | 26,722     | 26,579         | 143        | 190,715 | 271,001                             | 33,383   | 33,287   | 17,449 | 15,837     | 1,612      |  |

| Total of ALL CATTLE through Port of Darwin |         |         |         |         |         |         |         | Total of NT CATTLE through Port of Darwin |         |         |         |         |         |  |  |
|--------------------------------------------|---------|---------|---------|---------|---------|---------|---------|-------------------------------------------|---------|---------|---------|---------|---------|--|--|
| 2012                                       | 2013    | 2014    | 2015    | 2016    | 2017    | 2018    | 2012    | 2013                                      | 2014    | 2015    | 2016    | 2017    | 2018    |  |  |
| 246,990                                    | 359,616 | 493,958 | 510,860 | 372,251 | 308,845 | 404,401 | 234,249 | 308,784                                   | 324,477 | 295,738 | 236,511 | 190,715 | 271,001 |  |  |