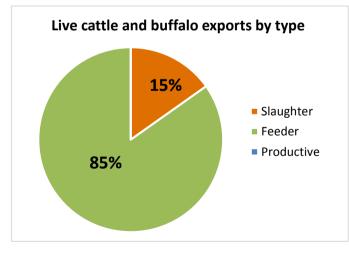

## **OTHER LIVESTOCK**

| Destination | Buff    | alo | Go  | at  | Camel |     |  |
|-------------|---------|-----|-----|-----|-------|-----|--|
| Destination | YTD Apr |     | YTD | Apr | YTD   | Apr |  |
| Brunei      | 0       | 0   | 0   | 0   | 0     | 0   |  |
| Indonesia   | 1,058   | 387 | 0   | 0   | 0     | 0   |  |
| Philippines | 0       | 0   | 0   | 0   | 0     | 0   |  |
| Sabah       | 0       | 0   | 0   | 0   | 0     | 0   |  |
| Sarawak     | 0       | 0   | 0   | 0   | 0     | 0   |  |
| Malaysia    | 349     | 0   | 0   | 0   | 0     | 0   |  |
| Vietnam     | 155     | 61  | 0   | 0   | 0     | 0   |  |
| Egypt       | 0       | 0   | 0   | 0   | 0     | 0   |  |
| Thailand    | 0       | 0   | 0   | 0   | 0     | 0   |  |
| Cambodia    | 0       | 0   | 0   | 0   | 0     | 0   |  |
| TOTAL       | 1,562   | 448 | 0   | 0   | 0     | 0   |  |