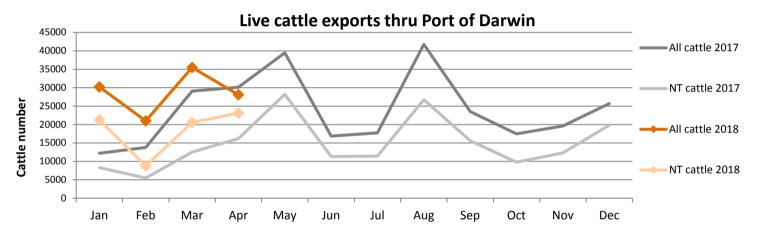

## Live Exports via Darwin Port - APRIL 2018

Please note: figures are for stock exported through the Port of Darwin only; some NT stock are exported through interstate ports

|             | Export of ALL CATTLE (including interstate) |         |              |          |                 |                    |            | Export of NT CATTLE (estimate only) |              |          |          |              |            |            |
|-------------|---------------------------------------------|---------|--------------|----------|-----------------|--------------------|------------|-------------------------------------|--------------|----------|----------|--------------|------------|------------|
| Destination | 2016                                        | 2017    | Last year to | YTD to   | Last month Diff | Difference         | 2016       | 2017                                | Last year to | YTD to   | A 1014   | Last manuals | D'#        |            |
|             |                                             |         | 30/04/17     | 30/04/18 | Apr             | Last month Dijjere | Dijjerence | 2016                                | 2017         | 30/04/17 | 30/04/18 | Apr          | Last month | Difference |
| Brunei      | 3,379                                       | 2,793   | 896          | 1,596    | 700             | 0                  | 700        | 2,314                               | 1,701        | 481      | 949      | 576          | 374        | 202        |
| Indonesia   | 296,230                                     | 226,304 | 72,807       | 95,349   | 21,495          | 27,118             | -5,623     | 195,037                             | 138,912      | 36,121   | 60,720   | 17,678       | 8,077      | 9,600      |
| Philippines | 4,697                                       | 0       | 0            | 0        | 0               | 0                  | 0          | 3,236                               | 0            | 0        | 0        | 0            | 0          | 0          |
| Sabah       | 0                                           | 2,640   | 0            | 0        | 0               | 0                  | 0          | 0                                   | 1,680        | 0        | 0        | 0            | 0          | 0          |
| Sarawak     | 1,220                                       | 2,138   | 340          | 0        | 0               | 0                  | 0          | 843                                 | 1,189        | 183      | 0        | 0            | 0          | 0          |
| Malaysia    | 10,959                                      | 12,557  | 2,043        | 4,210    | 0               | 3,510              | -3,510     | 7,476                               | 7,671        | 973      | 2,324    | 0            | 292        | -292       |
| Vietnam     | 36,405                                      | 39,989  | 9,068        | 12,752   | 5,072           | 4,850              | 222        | 24,783                              | 25,884       | 4,732    | 8,972    | 4,171        | 0          | 4,171      |
| Egypt       | 0                                           | 0       | 0            | 0        | 0               | 0                  | 0          | 0                                   | 0            | 0        | 0        | 0            | 0          | 0          |
| Thailand    | 0                                           | 800     | 0            | 800      | 800             | 0                  | 800        | 0                                   | 535          | 0        | 658      | 658          | 0          | 658        |
| Cambodia    | 2,766                                       | 0       | 0            | 0        | 0               | 0                  | 0          | 1,936                               | 0            | 0        | 0        | 0            | 0          | 0          |
| TOTAL       | 355,656                                     | 287,221 | 85,154       | 114,707  | 28,067          | 35,478             | -7,411     | 235,625                             | 177,574      | 42,490   | 73,624   | 23,083       | 8,743      | 14,340     |

| Total of ALL CATTLE through Port of Darwin |         |         |         |         |         |         | Total of NT CATTLE through Port of Darwin |         |         |         |         |         |         |  |  |
|--------------------------------------------|---------|---------|---------|---------|---------|---------|-------------------------------------------|---------|---------|---------|---------|---------|---------|--|--|
| 2011                                       | 2012    | 2013    | 2014    | 2015    | 2016    | 2017    | 2011                                      | 2012    | 2013    | 2014    | 2015    | 2016    | 2017    |  |  |
| 269,617                                    | 246,990 | 359,616 | 493,958 | 487,568 | 355,656 | 287,221 | 253,797                                   | 234,249 | 308,784 | 324,477 | 287,892 | 235,625 | 177,574 |  |  |