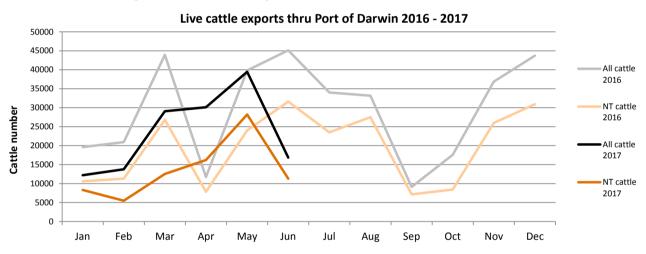

## June at a glance

- 16,854 cattle through the Darwin Port during June; 22,621 less than last month and 27,077 less than in June 2016.
- 11,275 NT cattle through the Darwin Port during June; 16,910 less than last month and 15,523 less than in June last year.