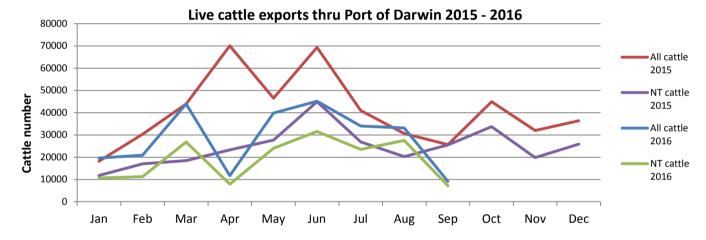

## Live Cattle Exports via Darwin Port - SEPTEMBER 2016

Please note: figures are for cattle exported through the Port of Darwin only; some NT cattle are exported through interstate ports.

|             | Export of ALL CATTLE (including interstate) from Darwin Port |         |                          |                    |       |            |            |         | Export of NT CATTLE from Darwin Port (estimate only) |                          |                    |       |            |            |  |
|-------------|--------------------------------------------------------------|---------|--------------------------|--------------------|-------|------------|------------|---------|------------------------------------------------------|--------------------------|--------------------|-------|------------|------------|--|
| Destination | 2014                                                         | 2015    | Last year to<br>30/09/15 | YTD to<br>30/09/16 | Sept  | Last month | Difference | 2014    | 2015                                                 | Last year to<br>30/09/15 | YTD to<br>30/09/16 | Sept  | Last month | Difference |  |
| Brunei      | 4,925                                                        | 4,122   | 3,249                    | 3,379              | 0     | 1,080      | -1,080     | 4,925   | 2,069                                                | 1,450                    | 2,314              | 0     | 895        | -895       |  |
| Indonesia   | 386,183                                                      | 341,759 | 240,768                  | 205,443            | 0     | 30,588     | -30,588    | 251,232 | 197,155                                              | 126,776                  | 134,962            | 0     | 25,357     | -25,357    |  |
| Philippines | 16,080                                                       | 23,611  | 17,704                   | 4,697              | 0     | 0          | 0          | 11,221  | 13,559                                               | 9,211                    | 3,236              | 0     | 0          | 0          |  |
| Sabah       | 0                                                            | 0       | 0                        | 0                  | 0     | 0          | 0          | 0       | 0                                                    | 0                        | 0                  | 0     | 0          | 0          |  |
| Sarawak     | 0                                                            | 300     | 300                      | 1,220              | 0     | 0          | 0          | 0       | 0                                                    | 0                        | 843                | 0     | 0          | 0          |  |
| Malaysia    | 22,309                                                       | 11,503  | 11,503                   | 9,854              | 0     | 1,507      | -1,507     | 15,708  | 7,499                                                | 7,499                    | 6,698              | 0     | 1,249      | -1,249     |  |
| Vietnam     | 64,461                                                       | 100,119 | 94,548                   | 30,093             | 9,118 | 0          | 9,118      | 41,391  | 63,998                                               | 59,957                   | 20,326             | 7,158 | 0          | 7,158      |  |
| Egypt       | 0                                                            | 0       | 0                        | 0                  | 0     | 0          | 0          | 0       | 0                                                    | 0                        | 0                  | 0     | 0          | 0          |  |
| Thailand    | 0                                                            | 6,154   | 6,154                    | 0                  | 0     | 0          | 0          | 0       | 3,610                                                | 3,610                    | 0                  | 0     | 0          | 0          |  |
| Cambodia    | 0                                                            | 0       | 0                        | 2,766              | 0     | 0          | 0          | 0       | 0                                                    | 0                        | 1,936              | 0     | 0          | 0          |  |
| TOTAL       | 493,958                                                      | 487,568 | 374,226                  | 257,452            | 9,118 | 33,175     | -24,057    | 324,477 | 287,892                                              | 208,503                  | 170,314            | 7,158 | 27,502     | -20,344    |  |

## SEPTEMBER at a glance

- 9,118 cattle through the Darwin Port during September; 24,057 less than last month and 16,540 less than in September last year.
- 7,158 NT cattle through the Darwin Port during September; 20,344 less than last month and 12,086 less than in September last year.