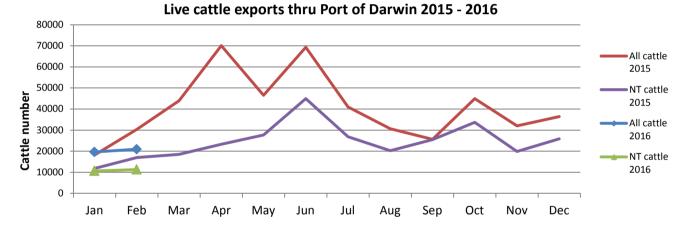

## February at a glance

- 20,915 cattle through the Darwin Port during February; 1,285 more than last month and 9,444 less than during February last year.
- 11,294 NT cattle through the Darwin Port during February; 694 more than last month and 5,690 less than during February last year.

#### CURRENCY EXCHANGE RATES

www.oanda.com/currency/converter

| Total Cattle, Port of Darwin |         |         |         |         |         |         | NT Cattle, Port of Darwin |         |         |         |         |         |         |         |         |
|------------------------------|---------|---------|---------|---------|---------|---------|---------------------------|---------|---------|---------|---------|---------|---------|---------|---------|
| 2008                         | 2009    | 2010    | 2011    | 2012    | 2013    | 2014    | 2015                      | 2008    | 2009    | 2010    | 2011    | 2012    | 2013    | 2014    | 2015    |
| 364,944                      | 347,314 | 295,605 | 269,617 | 246,990 | 359,616 | 493,958 | 487,568                   | 295,539 | 304,818 | 272,749 | 253,797 | 234,249 | 308,784 | 324,477 | 287,892 |