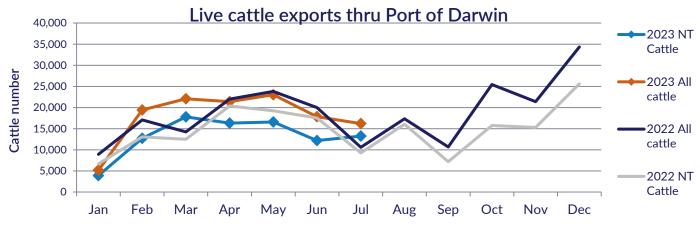

Export of ALL CATTLE (including interstate) Export of NT CATTLE (estimate only) Destinatior YTD to Last year to YTD to Last year to Last 2021 2022 July 2021 Last month Difference 2022 July Difference month 1/07/22 1/07/23 1/07/22 1/07/23 2.722 8.203 1.848 6.752 2.205 1.376 Brunei 0 0 0 0 0 n 203,381 10,856 12,039 2,372 160,123 9,860 9,828 32 Indonesia 36.764 9.261 14.411 96.865 8.103 82.150 Philippines 7,288 4,348 0 5,167 1,587 0 1,587 6,070 3,413 0 3,780 1,300 1,300 258 229 2,069 Sabah 2,667 0 0 0 0 0 0 0 0 0 1,248 0 0 1,898 914 Sarawak 2.169 0 0 0 0 0 0 0 0 1,936 Malaysia 8,273 2,416 1,316 1,257 0 0 0 6,638 1,152 963 0 0 Vietnam 20,506 8,993 0 5,986 2,562 3,424 -862 16,654 7,822 0 4,433 2,098 2,335 -237 Egypt 0 0 0 0 0 0 0 0 0 0 0 0 0 0 Thailand 0 0 0 0 0 0 0 0 0 0 0 0 0 0 0 0 C Cambodia 0 С 0 C 0 0 10,577 16,188 17,835 -1,647 235,106 178,482 92,702 283,461 225,775 125,114 9,255 Total 13.258 12.163 1,095

### Subscribe or unsubscribe to the monthly Pastoral Market Update.

| Total of ALL CATTLE through Port of Darwin |        |        |        |        | Total of NT CATTLE through Port of Darwin |        |        |        |        |        |        |        |        |
|--------------------------------------------|--------|--------|--------|--------|-------------------------------------------|--------|--------|--------|--------|--------|--------|--------|--------|
| 2016                                       | 2017   | 2018   | 2019   | 2020   | 2021                                      | 2022   | 2016   | 2017   | 2018   | 2019   | 2020   | 2021   | 2022   |
| 372251                                     | 308845 | 408269 | 379109 | 355355 | 283461                                    | 225775 | 236511 | 190715 | 273592 | 255555 | 271367 | 235106 | 178482 |