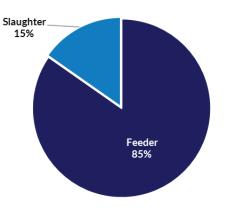

nth Difference 2022 July Difference month 1/07/22 1/07/23 1/07/22 1/07/23 2.722 8.203 1.848 6.752 2.205 1.376 Brunei 0 0 0 0 0 n 203,381 10,856 12,039 2,372 160,123 9,860 9,828 32 Indonesia 36.764 9.261 14.411 96.865 8.103 82.150 Philippines 7,288 4,348 0 5,167 1,587 0 1,587 6,070 3,413 0 3,780 1,300 1,300 258 229 2,069 Sabah 2,667 0 0 0 0 0 0 0 0 0 1,248 0 0 1,898 914 Sarawak 2.169 0 0 0 0 0 0 0 0 1,936 Malaysia 8,273 2,416 1,316 1,257 0 0 0 6,638 1,152 963 0 0 Vietnam 20,506 8,993 0 5,986 2,562 3,424 -862 16,654 7,822 0 4,433 2,098 2,335 -237 Egypt 0 0 0 0 0 0 0 0 0 0 0 0 0 0 Thailand 0 0 0 0 0 0 0 0 0 0 0 0 0 0 0 0 C Cambodia 0 С 0 C 0 0 10,577 16,188 17,835 -1,647 235,106 178,482 92,702 283,461 225,775 125,114 9,255 Total 13.258 12.163 1,095



Live cattle and buffalo exports by type



## **OTHER LIVESTOCK 2023**

| Destination | Buff  | alo  | G   | oat  | Camel |      |  |
|-------------|-------|------|-----|------|-------|------|--|
| Destination | YTD   | July | YTD | July | YTD   | July |  |
| Brunei      | 986   | 0    | 0   | 0    | 0     | 0    |  |
| Indonesia   | 2,177 | 575  | 0   | 0    | 0     | 0    |  |
| Philippines | 0     | 0    | 0   | 0    | 0     | 0    |  |
| Sabah       | 0     | 0    | 0   | 0    | 0     | 0    |  |
| Sarawak     | 0     | 0    | 0   | 0    | 0     | 0    |  |
| Malaysia    | 297   | 0    | 0   | 0    | 0     | 0    |  |
| Vietnam     | 0     | 0    | 0   | 0    | 0     | 0    |  |
| Egypt       | 0     | 0    | 0   | 0    | 0     | 0    |  |
| Thailand    | 0     | 0    | 0   | 0    | 0     | 0    |  |
| Cambodia    | 0     | 0