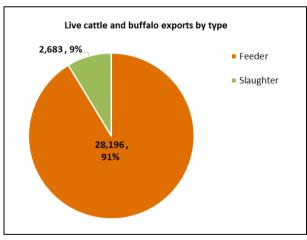

### **OTHER LIVESTOCK 2019**

| Destination | Buff  | alo | Go  | at  | Camel |     |  |
|-------------|-------|-----|-----|-----|-------|-----|--|
| Destination | YTD   | Apr | YTD | Apr | YTD   | Apr |  |
| Brunei      | 70    | 0   | 0   | 0   | 0     | 0   |  |
| Indonesia   | 399   | 28  | 0   | 0   | 0     | 0   |  |
| Philippines | 0     | 0   | 0   | 0   | 0     | 0   |  |
| Sabah       | 0     | 0   | 0   | 0   | 0     | 0   |  |
| Sarawak     | 0     | 0   | 0   | 0   | 0     | 0   |  |
| Malaysia    | 740   | 320 | 0   | 0   | 0     | 0   |  |
| Vietnam     | 397   | 151 | 0   | 0   | 0     | 0   |  |
| Egypt       | 0     | 0   | 0   | 0   | 0     | 0   |  |
| Thailand    | 0     | 0   | 0   | 0   | 0     | 0   |  |
| Cambodia    | 0     | 0   | 0   | 0   | 0     | 0   |  |
| TOTAL       | 1,606 | 499 | 0   | 0   | 0     | 0   |  |