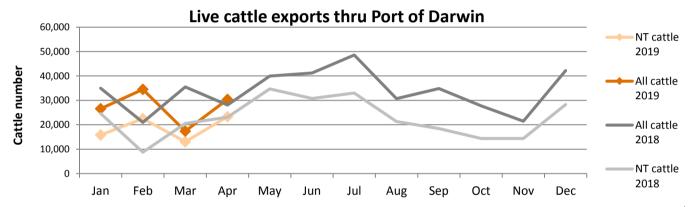

#### Live Exports via Darwin Port - APRIL 2019

Please note: figures are for stock exported through the Port of Darwin only; some NT stock are exported through interstate ports. Please note: the NT Cattle figures here have been rounded respectively and may not tally to totals.

The figures listed below are correct as at April 30 2019 and are subject to change as further data becomes available.

| TOTAL       | 308,845                                     | 406,313 | 119,521                    | 108,855              | 30,380 | 17,395     | 12,985     | 190,715                             | 272,282  | 77,007                         | 74,698               | 23,273 | 13,059        | 10,214     |
|-------------|---------------------------------------------|---------|----------------------------|----------------------|--------|------------|------------|-------------------------------------|----------|--------------------------------|----------------------|--------|---------------|------------|
| Cambodia    | 0                                           | 0       | 0                          | 0                    | 0      | 0          | 0          | 0                                   | 0        | 0                              | 0                    | 0      | 0             | 0          |
| Thailand    | 800                                         | 1,720   | 800                        | 0                    | 0      | 0          | 0          | 535                                 | 1,274    | 658                            | 0                    | 0      | 0             | 0          |
| Egypt       | 0                                           | 0       | 0                          | 0                    | 0      | 0          | 0          | 0                                   | 0        | 0                              | 0                    | 0      | 0             | 0          |
| Vietnam     | 39,989                                      | 49,771  | 12,752                     | 18,636               | 5,556  | 2,427      | 3,129      | 25,884                              | 35,342   | 8,972                          | 12,730               | 4,256  | 1,822         | 2,434      |
| Malaysia    | 13,257                                      | 11,813  | 4,229                      | 4,057                | 2,098  | 0          | 2,098      | 8,109                               | 7,848    | 2,332                          | 2,886                | 1,607  | 0             | 1,607      |
| Sarawak     | 2,743                                       | 2,106   | 0                          | 0                    | 0      | 0          | 0          | 1,594                               | 1,631    | 0                              | 0                    | 0      | 0             | 0          |
| Sabah       | 2,640                                       | 0       | 0                          | 0                    | 0      | 0          | 0          | 1,680                               | 0        | 0                              | 0                    | 0      | 0             | 0          |
| Philippines | 0                                           | 10,482  | 0                          | 4,361                | 2,798  | 0          | 2,798      | 0                                   | 7,262    | 0                              | 3,164                | 2,143  | 0             | 2,143      |
| Indonesia   | 245,544                                     | 326,768 | 100,144                    | 80,840               | 19,928 | 14,007     | 5,921      | 150,489                             | 216,634  | 64,096                         | 55,197               | 15,266 | 10,516        | 4,750      |
| Brunei      | 3,872                                       | 3,653   | 1,596                      | 961                  | 0      | 961        | -961       | 2,423                               | 2,292    | 949                            | 721                  | 0      | 721           | -721       |
| Destination | 2017                                        | 2018    | Last year to<br>31/04/2018 | YTD to<br>31/04/2019 | Apr    | Last month | Difference | 2017                                | 2018     | Last year to <b>31/04/2018</b> | YTD to<br>31/04/2019 | Apr    | Last<br>month | Difference |
|             | Export of ALL CATTLE (including interstate) |         |                            |                      |        |            |            | Export of NT CATTLE (estimate only) |          |                                |                      |        |               |            |
|             |                                             |         |                            |                      |        |            |            |                                     | ata beco |                                |                      |        |               |            |