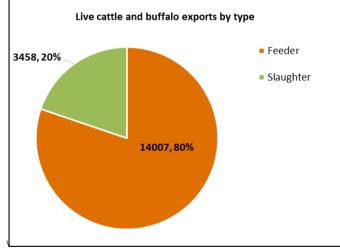

Export of ALL CATTLE (including interstate) Export of NT CATTLE (estimate only) Destination Last year to YTD to .ast year to YTD to Last 2017 2018 Mar Last month Difference 2017 2018 Mar Difference month 31/03/18 31/03/19 31/03/18 31/03/19 3,872 2,423 Brunei 3,653 206 961 2,292 374 721 721 96 n 961 721 Λ 324,856 78,649 20,599 -6,592 150,489 215,353 -2,936 Indonesia 245,544 55,847 14,007 46,418 36,623 10,516 13,451 10,482 -1,563 1,021 Philippines Λ 1,563 1,563 0 7,262 1,021 -1,021 ſ 2,640 Sabah ſ 0 1,680 Λ n n Sarawak 2,743 2,106 0 1,594 1,631 n Malaysia 13,257 11,813 4,229 1,959 1,959 -1,959 8,109 7,848 2,332 1,279 1,279 -1,279 6,701 Vietnam 39,989 49,771 7,680 10,366 2,4 27 2,601 -174 25,884 35,342 4,800 1.822 1,698 124 Egypt 0 0 0 0 0 Thailand 800 1,720 0 535 1,274 0 Cambodia 0 0 TOTAL 308,845 404,401 91,454 70,696 17,395 26,722 -9,327 190,715 271,001 53,925 46,346 13.05 17,449 -4,390

# OTHER LIVESTOCK

| Destination | Buff  | alo | Go  | at  | Camel |     |  |
|-------------|-------|-----|-----|-----|-------|-----|--|
| Destination | YTD   | Mar | YTD | Mar | YTD   | Mar |  |
| Brunei      | 70    | 70  | 0   | 0   | 0     | 0   |  |
| Indonesia   | 371   | 0   | 0   | 0   | 0     | 0   |  |
| Philippines | 0     | 0   | 0   | 0   | 0     | 0   |  |
| Sabah       | 0     | 0   | 0   | 0   | 0     | 0   |  |
| Sarawak     | 0     | 0   | 0   | 0   | 0     | 0   |  |
| Malaysia    | 420   | 0   | 0   | 0   | 0     | 0   |  |
| Vietnam     | 246   | 0   | 0   | 0   | 0     | 0   |  |
| Egypt       | 0     | 0   | 0   | 0   | 0     | 0   |  |
| Thailand    | 0     | 0   | 0   | 0   | 0     | 0   |  |
| Cambodia    | 0     | 0   | 0   | 0   | 0     | 0   |  |
| TOTAL       | 1,107 | 70  | 0   | 0   | 0     | 0   |  |