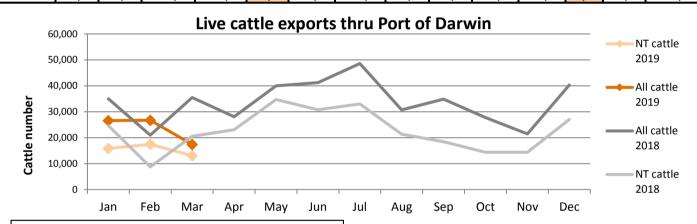

## Live Exports via Darwin Port – MARCH 2019

Please note: figures are for stock exported through the Port of Darwin only; some NT stock are exported through interstate ports. Please note: the NT Cattle figures here have been rounded respectively and may not tally to totals. The figures listed below are correct as at <u>March 31 2019</u> and are subject to change as further data becomes available.

Export of ALL CATTLE (including interstate) Export of NT CATTLE (estimate only) Destination Last year to YTD to .ast year to YTD to Last 2017 2018 Mar Last month Difference 2017 2018 Mar Difference month 31/03/18 31/03/19 31/03/18 31/03/19 3,872 2,423 Brunei 3,653 206 961 2,292 374 721 721 96 n 961 721 Λ 324,856 78,649 20,599 -6,592 150,489 215,353 -2,936 Indonesia 245,544 55,847 14,007 46,418 36,623 10,516 13,451 10,482 -1,563 1,021 Philippines Λ 1,563 1,563 0 7,262 1,021 -1,021 ſ 2,640 Sabah ſ 0 1,680 Λ n n Sarawak 2,743 2,106 0 1,594 1,631 n Malaysia 13,257 11,813 4,229 1,959 1,959 -1,959 8,109 7,848 2,332 1,279 1,279 -1,279 6,701 Vietnam 39,989 49,771 7,680 10,366 2,4 27 2,601 -174 25,884 35,342 4,800 1.822 1,698 124 Egypt 0 0 0 0 0 Thailand 800 1,720 0 535 1,274 0 Cambodia 0 0 TOTAL 308,845 404,401 91,454 70,696 17,395 26,722 -9,327 190,715 271,001 53,925 46,346 13.05 17,449 -4,390

| Total of ALL CATTLE through Port of Darwin |         |         |         |         |         | Total of NT CATTLE through Port of Darwin |         |         |         |         |         |         |         |
|--------------------------------------------|---------|---------|---------|---------|---------|-------------------------------------------|---------|---------|---------|---------|---------|---------|---------|
| 2012                                       | 2013    | 2014    | 2015    | 2016    | 2017    | 2018                                      | 2012    | 2013    | 2014    | 2015    | 2016    | 2017    | 2018    |
| 246,990                                    | 359,616 | 493,958 | 510,860 | 372,251 | 308,845 | 404,401                                   | 234,249 | 308,784 | 324,477 | 295,738 | 236,511 | 190,715 | 271,001 |