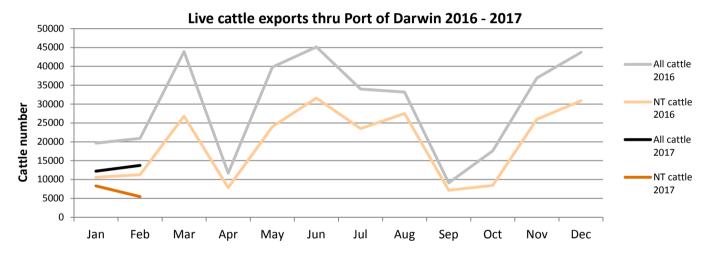

# Live Cattle Exports via Darwin Port - FEBRUARY 2017

Please note: figures are for cattle exported through the Port of Darwin only; some NT cattle are exported through interstate ports.

| Destination | Export of ALL CATTLE (including interstate) from Darwin Port |         |                       |                    |        |            |            |         | Export of NT CATTLE from Darwin Port (estimate only) |                       |                 |       |            |            |  |  |
|-------------|--------------------------------------------------------------|---------|-----------------------|--------------------|--------|------------|------------|---------|------------------------------------------------------|-----------------------|-----------------|-------|------------|------------|--|--|
|             | 2015                                                         | 2016    | Last year to 29/02/16 | YTD to<br>28/02/17 | FEB    | Last month | Difference | 2015    | 2016                                                 | Last year to 29/02/16 | YTD to 28/02/17 | FEB   | Last month | Difference |  |  |
| Brunei      | 4,122                                                        | 3,379   | 0                     | 0                  | 0      | 0          | 0          | 2,069   | 2,314                                                | 0                     | 0               | 0     | 0          | 0          |  |  |
| Indonesia   | 341,759                                                      | 296,230 | 36,760                | 24,622             | 13,555 | 11,067     | 2,488      | 197,155 | 195,037                                              | 19,850                | 12,932          | 5,395 | 7,537      | -2,142     |  |  |
| Philippines | 23,611                                                       | 4,697   | 0                     | 0                  | 0      | 0          | 0          | 13,559  | 3,236                                                | 0                     | 0               | 0     | 0          | 0          |  |  |
| Sabah       | 0                                                            | 0       | 0                     | 0                  | 0      | 0          | 0          | 0       | 0                                                    | 0                     | 0               | 0     | 0          | 0          |  |  |
| Sarawak     | 300                                                          | 1,220   | 0                     | 0                  | 0      | 0          | 0          | 0       | 843                                                  | 0                     | 0               | 0     | 0          | 0          |  |  |
| Malaysia    | 11,503                                                       | 10,959  | 0                     | 0                  | 0      | 0          | 0          | 7,499   | 7,476                                                | 0                     | 0               | 0     | 0          | 0          |  |  |
| Vietnam     | 100,119                                                      | 36,405  | 3,785                 | 1,324              | 197    | 1,127      | -930       | 63,998  | 24,783                                               | 2,044                 | 846             | 78    | 767        | -689       |  |  |
| Egypt       | 0                                                            | 0       | 0                     | 0                  | 0      | 0          | 0          | 0       | 0                                                    | 0                     | 0               | 0     | 0          | 0          |  |  |
| Thailand    | 6,154                                                        | 0       | 0                     | 0                  | 0      | 0          | 0          | 3,610   | 0                                                    | 0                     | 0               | 0     | 0          | 0          |  |  |
| Cambodia    | 0                                                            | 2,766   | 0                     | 0                  | 0      | 0          | 0          | 0       | 1,936                                                | 0                     | 0               | 0     | 0          | 0          |  |  |
| TOTAL       | 487,568                                                      | 355,656 | 40545                 | 25946              | 13,752 | 12,194     | 1,558      | 287,892 | 235,625                                              | 21,894                | 13,777          | 5,473 | 8,304      | -2,831     |  |  |

## February at a glance

- 13,752 cattle through the Darwin Port during February; 1,558 more than last month and 7,163 less than in February last year.
- 5,473 NT cattle through the Darwin Port during February; 2,831 less than last month and 5,821 less than in February last year.