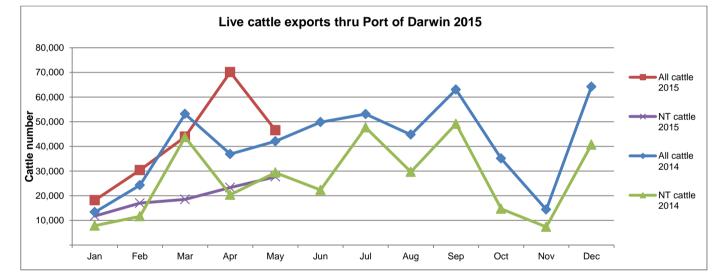

### MAY at a glance

- 46,550 cattle through the Port of Darwin during May; 23,555 less than last month and 4,496 more than May last year.
- 27,688 NT cattle through the Port of Darwin during May; 4,392 more than last month and 1,666 less than May last year.