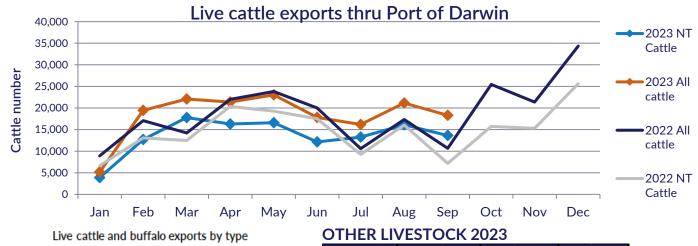

## Live Exports via Darwin Port – September 2023

Please note: figures are for stock exported through the Port of Darwin only; some NT stock are exported through interstate ports. Please note: the NT Cattle figures here have been rounded respectively and may not tally to totals.

The figures listed below are correct as at 30 September 2023 and are subject to change as further data becomes available.

| , 0         | Export of ALL CATTLE (including interstate) |         |                             |                   |        |            |            | Export of NT CATTLE (estimate only) |         |                                |                   |        |               |            |
|-------------|---------------------------------------------|---------|-----------------------------|-------------------|--------|------------|------------|-------------------------------------|---------|--------------------------------|-------------------|--------|---------------|------------|
| Destination | 2021                                        | 2022    | Last year to <b>1/09/22</b> | YTD to<br>1/09/23 | Sept   | Last month | Difference | 2021                                | 2022    | Last year to<br><b>1/09/22</b> | YTD to<br>1/09/23 | Sept   | Last<br>month | Difference |
| Brunei      | 8,203                                       | 2,722   | 0                           | 2,608             | 0      | 760        | -760       | 6,752                               | 2,205   | 0                              | 1,955             | 0      | 579           | -579       |
| Indonesia   | 236,764                                     | 203,381 | 8,343                       | 141,016           | 13,676 | 16,484     | -2,808     | 196,865                             | 160,123 | 5,598                          | 104,886           | 10,175 | 12,561        | -2,386     |
| Philippines | 7,288                                       | 4,348   | 0                           | 7,495             | 0      | 2,328      | -2,328     | 6,070                               | 3,413   | 0                              | 5,554             | 0      | 1,300         | -1,300     |
| Sabah       | 258                                         | 2,667   | 1,573                       | 950               | 0      | 950        | -950       | 229                                 | 2,069   | 1,055                          | 724               | 0      | 0             | 0          |
| Sarawak     | 2,169                                       | 1,248   | 0                           | 640               | 0      | 640        | -640       | 1,898                               | 914     | 0                              | 488               | 0      | 0             | 0          |
| Malaysia    | 8,273                                       | 2,416   | 760                         | 2,275             | 1,018  | 0          | 1,018      | 6,638                               | 1,936   | 510                            | 1,720             | 757    | 0             | 757        |
| Vietnam     | 20,506                                      | 8,993   | 0                           | 9,594             | 3,608  | 0          | 3,608      | 16,654                              | 7,822   | 0                              | 7,118             | 2,684  | 2,098         | 586        |
| Egypt       | 0                                           | 0       | 0                           | 0                 | 0      | 0          | 0          | 0                                   | 0       | 0                              | 0                 | 0      | 0             | 0          |
| Thailand    | 0                                           | 0       | 0                           | 0                 | 0      | 0          | 0          | 0                                   | 0       | 0                              | 0                 | 0      | 0             | 0          |
| Cambodia    | 0                                           | 0       | 0                           | 0                 | 0      | 0          | 0          | 0                                   | 0       | 0                              | 0                 | 0      | 0             | 0          |
| Total       | 283,461                                     | 225,775 | 10,676                      | 164,578           | 18,302 | 21,162     | -2,860     | 235,106                             | 178,482 | 7,164                          | 122,444           | 13,617 | 16,538        | -2,921     |