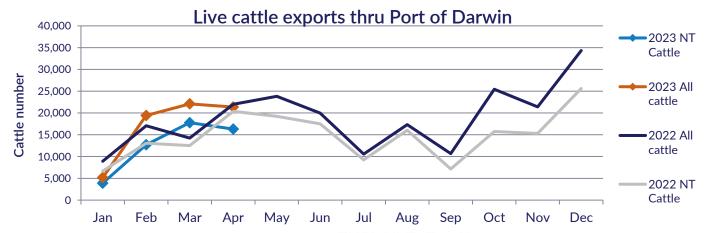

## Live Exports via Darwin Port -April 2023

Please note: figures are for stock exported through the Port of Darwin only; some NT stock are exported through interstate ports. Please note: the NT Cattle figures here have been rounded respectively and may not tally to totals.

The figures listed below are correct as at 30 April 2023 and are subject to change as further data becomes available.

| THE HAGINES I |                                             |         | 0 0 0 0 0 0 0        | TOTH ZOZO         |        | ,          |            |                                     |         |                      |                   |        |               |            |
|---------------|---------------------------------------------|---------|----------------------|-------------------|--------|------------|------------|-------------------------------------|---------|----------------------|-------------------|--------|---------------|------------|
|               | Export of ALL CATTLE (including interstate) |         |                      |                   |        |            |            | Export of NT CATTLE (estimate only) |         |                      |                   |        |               |            |
| Destination   | 2021                                        | 2022    | Last year to 1/04/22 | YTD to<br>1/04/23 | Apr    | Last month | Difference | 2021                                | 2022    | Last year to 1/04/22 | YTD to<br>1/04/23 | Apr    | Last<br>month | Difference |
| Brunei        | 8,203                                       | 2,722   | 0                    | 1,048             | 1,048  | 0          | 1,048      | 6,752                               | 2,205   | 0                    | 800               | 800    | 0             | 800        |
| Indonesia     | 236,764                                     | 203,381 | 19,517               | 64,861            | 20,333 | 21,409     | -1,076     | 196,865                             | 160,123 | 18,073               | 48,389            | 15,514 | 11,745        | 3,770      |
| Philippines   | 7,288                                       | 4,348   | 0                    | 1,472             | 0      | 0          | 0          | 6,070                               | 3,413   | 0                    | 963               | 0      | 963           | -963       |
| Sabah         | 258                                         | 2,667   | 0                    | 0                 | 0      | 0          | 0          | 229                                 | 2,069   | 0                    | 0                 | 0      | 0             | 0          |
| Sarawak       | 2,169                                       | 1,248   | 0                    | 0                 | 0      | 0          | 0          | 1,898                               | 914     | 0                    | 0                 | 0      | 0             | 0          |
| Malaysia      | 8,273                                       | 2,416   | 0                    | 678               | 0      | 678        | -678       | 6,638                               | 1,936   | 0                    | 546               | 0      | 0             | 0          |
| Vietnam       | 20,506                                      | 8,993   | 2,480                | 0                 | 0      | 0          | 0          | 16,654                              | 7,822   | 2,296                | 0                 | 0      | 0             | 0          |
| Egypt         | 0                                           | 0       | 0                    | 0                 | 0      | 0          | 0          | 0                                   | 0       | 0                    | 0                 | 0      | 0             | 0          |
| Thailand      | 0                                           | 0       | 0                    | 0                 | 0      | 0          | 0          | 0                                   | 0       | 0                    | 0                 | 0      | 0             | 0          |
| Cambodia      | 0                                           | 0       | 0                    | 0                 | 0      | 0          | 0          | 0                                   | 0       | 0                    | 0                 | 0      | 0             | 0          |
| Total         | 283,461                                     | 225,775 | 21,997               | 68,059            | 21,381 | 22,087     | -706       | 235,106                             | 178,482 | 20,369               | 50,698            | 16,314 | 12,707        | 3,606      |