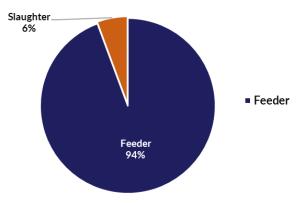

| 0       | 0                    | 0                 | 0      | 0          | 0          | 0                                   | 0       | 0                    | 0                 | 0      | 0             | 0          |
| Cambodia      | 0                                           | 0       | 0                    | 0                 | 0      | 0          | 0          | 0                                   | 0       | 0                    | 0                 | 0      | 0             | 0          |
| Total         | 283,461                                     | 225,775 | 21,997               | 68,059            | 21,381 | 22,087     | -706       | 235,106                             | 178,482 | 20,369               | 50,698            | 16,314 | 12,707        | 3,606      |







## **OTHER LIVESTOCK 2023**

| Destination | Buff  | alo | G   | oat | Camel |     |  |
|-------------|-------|-----|-----|-----|-------|-----|--|
| Destination | YTD   | Apr | YTD | Apr | YTD   | Apr |  |
| Brunei      | 200   | 200 | 0   | 0   | 0     | 0   |  |
| Indonesia   | 1,434 | 500 | 0   | 0   | 0     | 0   |  |
| Philippines | 0     | 0   | 0   | 0   | 0     | 0   |  |
| Sabah       | 0     | 0   | 0   | 0   | 0     | 0   |  |
| Sarawak     | 0     | 0   | 0   | 0   | 0     | 0   |  |
| Malaysia    | 297   | 0   | 0   | 0   | 0     | 0   |  |
| Vietnam     | 0     | 0   | 0   | 0   | 0     | 0   |  |
| Egypt       | 0     | 0   | 0   | 0   | 0     | 0   |  |
| Thailand    | 0     | 0   | 0   | 0   | 0     | 0   |  |
| Cambodia    | 0     | 0   | 0   | 0   | 0     | 0   |  |
|