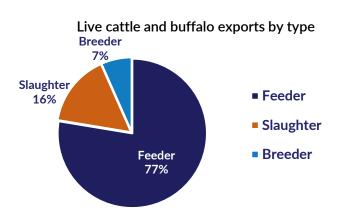

355,355

O

283,461

| Destination | Buffa | alo | G   | oat | Camel |     |  |
|-------------|-------|-----|-----|-----|-------|-----|--|
| Destination | YTD   | Aug | YTD | Aug | YTD   | Aug |  |
| Brunei      | 1,335 | 696 | 0   | 0   | 0     | 0   |  |
| Indonesia   | 4,469 | 0   | 0   | 0   | 0     | 0   |  |
| Philippines | 0     | 0   | 0   | 0   | 0     | 0   |  |
| Sabah       | 108   | 108 | 0   | 0   | 0     | 0   |  |
| Sarawak     | 0     | 0   | 0   | 0   | 0     | 0   |  |
| Malaysia    | 296   | 0   | 0   | 0   | 0     | 0   |  |
| Vietnam     | 0     | 0   | 0   | 0   | 0     | 0   |  |
| Egypt       | 0     | 0   | 0   | 0   | 0     | 0   |  |
| Thailand    | 0     | 0   | 0   | 0   | 0     | 0   |  |
| Cambodia    | 0     | 0   | 0   | 0   | 0     | 0   |  |
| Total       | 6,208 | 804 | 0   | 0   | 0     | 0   |  |