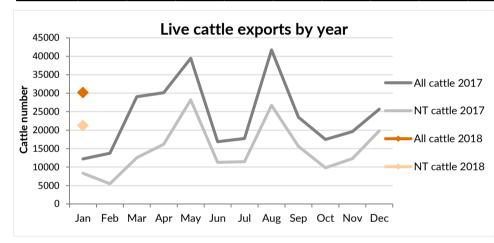

#### **CATTLE**

|             | Export of ALL CATTLE (including interstate) |         |              |          |        |            |            | Export of NT CATTLE (estimate only) |         |              |          |        |            |            |
|-------------|---------------------------------------------|---------|--------------|----------|--------|------------|------------|-------------------------------------|---------|--------------|----------|--------|------------|------------|
| Destination | 2016                                        | 2017    | Last year to | YTD to   | Jan    | Last month | Difference | 2016                                | 2017    | Last year to | YTD to   | Jan    | Last month | Difference |
|             |                                             |         | 31/01/17     | 31/01/18 |        |            |            |                                     |         | 31/01/17     | 31/01/18 |        |            |            |
| Brunei      | 3,379                                       | 2,793   | 0            | 0        | 0      | 0          | 0          | 2,314                               | 1,701   | 0            | 0        | 0      | 0          | 0          |
| Indonesia   | 296,230                                     | 226,304 | 11,067       | 27,364   | 27,364 | 19,775     | 7,589      | 195,037                             | 138,912 | 7,537        | 19,264   | 19,264 | 15,266     | 3,998      |
| Philippines | 4,697                                       | 0       | 0            | 0        | 0      | 0          | 0          | 3,236                               | 0       | 0            | 0        | 0      | 0          | 0          |
| Sabah       | 0                                           | 2,640   | 0            | 0        | 0      | 0          | 0          | 0                                   | 1,680   | 0            | 0        | 0      | 0          | 0          |
| Sarawak     | 1,220                                       | 2,138   | 0            | 0        | 0      | 0          | 0          | 843                                 | 1,189   | 0            | 0        | 0      | 0          | 0          |
| Malaysia    | 10,959                                      | 12,557  | 0            | 0        | 0      | 0          | 0          | 7,476                               | 7,671   | 0            | 0        | 0      | 0          | 0          |
| Vietnam     | 36,405                                      | 39,989  | 1,127        | 2,830    | 2,830  | 5,904      | -3,074     | 24,783                              | 25,884  | 767          | 1,992    | 1,992  | 4,558      | -2,566     |
| Egypt       | 0                                           | 0       | 0            | 0        | 0      | 0          | 0          | 0                                   | 0       | 0            | 0        | 0      | 0          | 0          |
| Thailand    | 0                                           | 800     | 0            | 0        | 0      | 0          | 0          | 0                                   | 535     | 0            | 0        | 0      | 0          | 0          |
| Cambodia    | 2,766                                       | 0       | 0            | 0        | 0      | 0          | 0          | 1,936                               | 0       | 0            | 0        | 0      | 0          | 0          |
| TOTAL       | 355,656                                     | 287,221 | 12,194       | 30,194   | 30,194 | 25,679     | 4,515      | 235,625                             | 177,574 | 8,304        | 21,257   | 21,257 | 19,824     | 1,432      |