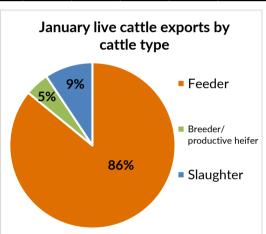

#### **CATTLE**

|             | Export of ALL CATTLE (including interstate) |         |              |          |        |            |            | Export of NT CATTLE (estimate only) |         |              |          |        |            |            |
|-------------|---------------------------------------------|---------|--------------|----------|--------|------------|------------|-------------------------------------|---------|--------------|----------|--------|------------|------------|
| Destination | 2016                                        | 2017    | Last year to | YTD to   | Jan    | Last month | Difference | 2016                                | 2017    | Last year to | YTD to   | Jan    | Last month | Difference |
|             |                                             |         | 31/01/17     | 31/01/18 |        |            |            |                                     |         | 31/01/17     | 31/01/18 |        |            |            |
| Brunei      | 3,379                                       | 2,793   | 0            | 0        | 0      | 0          | 0          | 2,314                               | 1,701   | 0            | 0        | 0      | 0          | 0          |
| Indonesia   | 296,230                                     | 226,304 | 11,067       | 27,364   | 27,364 | 19,775     | 7,589      | 195,037                             | 138,912 | 7,537        | 19,264   | 19,264 | 15,266     | 3,998      |
| Philippines | 4,697                                       | 0       | 0            | 0        | 0      | 0          | 0          | 3,236                               | 0       | 0            | 0        | 0      | 0          | 0          |
| Sabah       | 0                                           | 2,640   | 0            | 0        | 0      | 0          | 0          | 0                                   | 1,680   | 0            | 0        | 0      | 0          | 0          |
| Sarawak     | 1,220                                       | 2,138   | 0            | 0        | 0      | 0          | 0          | 843                                 | 1,189   | 0            | 0        | 0      | 0          | 0          |
| Malaysia    | 10,959                                      | 12,557  | 0            | 0        | 0      | 0          | 0          | 7,476                               | 7,671   | 0            | 0        | 0      | 0          | 0          |
| Vietnam     | 36,405                                      | 39,989  | 1,127        | 2,830    | 2,830  | 5,904      | -3,074     | 24,783                              | 25,884  | 767          | 1,992    | 1,992  | 4,558      | -2,566     |
| Egypt       | 0                                           | 0       | 0            | 0        | 0      | 0          | 0          | 0                                   | 0       | 0            | 0        | 0      | 0          | 0          |
| Thailand    | 0                                           | 800     | 0            | 0        | 0      | 0          | 0          | 0                                   | 535     | 0            | 0        | 0      | 0          | 0          |
| Cambodia    | 2,766                                       | 0       | 0            | 0        | 0      | 0          | 0          | 1,936                               | 0       | 0            | 0        | 0      | 0          | 0          |
| TOTAL       | 355,656                                     | 287,221 | 12,194       | 30,194   | 30,194 | 25,679     | 4,515      | 235,625                             | 177,574 | 8,304        | 21,257   | 21,257 | 19,824     | 1,432      |