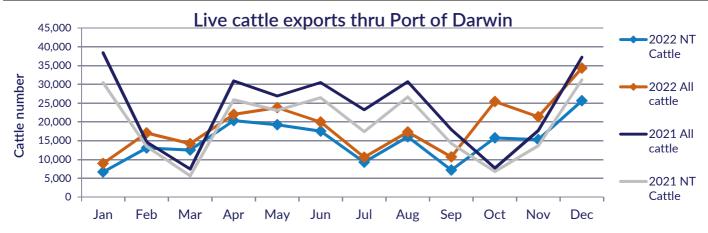

# Live Exports via Darwin Port - December 2022

Please note: figures are for stock exported through the Port of Darwin only; some NT stock are exported through interstate ports. Please note: the NT Cattle figures here have been rounded respectively and may not tally to totals.

The figures listed below are correct as at 31 December 2022 and are subject to change as further data becomes available.

| , 0         | Export of ALL CATTLE (including interstate) |         |                       |                    |        |            |            | Export of NT CATTLE (estimate only) |         |                              |                    |        |               |            |
|-------------|---------------------------------------------|---------|-----------------------|--------------------|--------|------------|------------|-------------------------------------|---------|------------------------------|--------------------|--------|---------------|------------|
| Destinatior | 2020                                        | 2021    | Last year to 31/12/21 | YTD to<br>31/12/22 | Dec    | Last month | Difference | 2020                                | 2021    | Last year to <b>31/12/21</b> | YTD to<br>31/12/22 | Dec    | Last<br>month | Difference |
| Brunei      | 6,908                                       | 8,203   | 8,203                 | 2,722              | 548    | 0          | 548        | 5,044                               | 6,752   | 6,752                        | 2,205              | 409    | 0             | 409        |
| Indonesia   | 291,207                                     | 236,764 | 236,764               | 203,388            | 32,539 | 19,615     | 12,924     | 222,436                             | 196,865 | 196,865                      | 160,129            | 24,274 | 14,025        | 10,249     |
| Philippines | 17,476                                      | 7,288   | 7,288                 | 4,348              | 1,252  | 0          | 1,252      | 13,516                              | 6,070   | 6,070                        | 3,413              | 934    | 0             | 934        |
| Sabah       | 0                                           | 258     | 258                   | 2,667              | 0      | 0          | 0          | 0                                   | 229     | 229                          | 2,069              | 0      | 0             | 0          |
| Sarawak     | 2,229                                       | 2,169   | 2,169                 | 1,248              | 0      | 0          | 0          | 1,738                               | 1,898   | 1,898                        | 914                | 0      | 0             | 0          |
| Malaysia    | 0                                           | 8,273   | 8,273                 | 2,416              | 0      | 0          | 0          | 0                                   | 6,638   | 6,638                        | 1,936              | 0      | 0             | 0          |
| Vietnam     | 37,535                                      | 20,506  | 20,506                | 8,993              | 0      | 1,775      | -1,775     | 28,633                              | 16,654  | 16,654                       | 7,822              | 0      | 1,269         | -1,269     |
| Egypt       | 0                                           | 0       | 0                     | 0                  | 0      | 0          | 0          | 0                                   | 0       | 0                            | 0                  | 0      | 0             | 0          |
| Thailand    | 0                                           | 0       | 0                     | 0                  | 0      | 0          | 0          | 0                                   | 0       | 0                            | 0                  | 0      | 0             | 0          |
| Cambodia    | 0                                           | 0       | 0                     | 0                  | 0      | 0          | 0          | 0                                   | 0       | 0                            | 0                  | 0      | 0             | 0          |
| Total       | 355,355                                     | 283,461 | 283,461               | 225,782            | 34,339 | 21,390     | 12,949     | 271,367                             | 235,106 | 235,106                      | 178,487            | 25,617 | 15,294        | 10,323     |