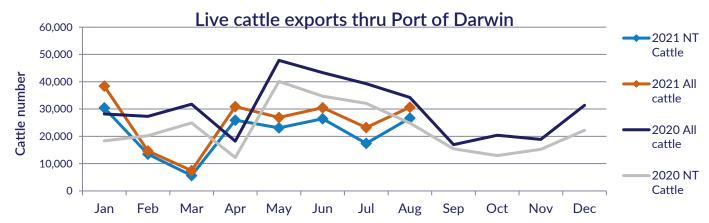

The figures listed below are correct as at <u>August 31 2021</u> and are subject to change as further data becomes available.

|             | Export of ALL CATTLE (including interstate) |         |                              |                    |        |            |            | Export of NT CATTLE (estimate only) |         |                              |                    |        |               |            |
|-------------|---------------------------------------------|---------|------------------------------|--------------------|--------|------------|------------|-------------------------------------|---------|------------------------------|--------------------|--------|---------------|------------|
| Destinatio  | 2019                                        | 2020    | Last year to <b>31/08/20</b> | YTD to<br>31/08/21 | Aug    | Last month | Difference | 2019                                | 2020    | Last year to <b>31/08/20</b> | YTD to<br>31/08/21 | Aug    | Last<br>month | Difference |
| Brunei      | 5,021                                       | 6,908   | 4,768                        | 6,321              | 0      | 1,529      | -1,529     | 3,504                               | 5,044   | 3,584                        | 5,225              | 0      | 1,147         | -1,147     |
| Indonesia   | 300,527                                     | 293,855 | 221,945                      | 165,441            | 22,990 | 14,983     | 8,007      | 201,946                             | 224,394 | 170,666                      | 138,378            | 19,968 | 11,236        | 8,731      |
| Philippines | 14,345                                      | 17,476  | 12,002                       | 5,265              | 1,967  | 0          | 1,967      | 10,019                              | 13,516  | 8,916                        | 4,509              | 1,708  | 0             | 1,708      |
| Sabah       | 0                                           | 0       | 0                            | 0                  | 0      | 0          | 0          | 0                                   | 0       | 0                            | 0                  | 0      | 0             | 0          |
| Sarawak     | 2,693                                       | 2,229   | 2,129                        | 1,300              | 0      | 0          | 0          | 1,920                               | 1,738   | 1,658                        | 1,128              | 0      | 0             | 0          |
| Malaysia    | 8,364                                       | 0       | 0                            | 6,748              | 0      | 1,813      | -1,813     | 6,001                               | 0       | 0                            | 5,403              | 0      | 1,360         | -1,361     |
| Vietnam     | 48,159                                      | 37,535  | 29,514                       | 17,769             | 5,742  | 4,908      | 834        | 32,164                              | 28,633  | 22,631                       | 14,478             | 4,987  | 3,681         | 1,306      |
| Egypt       | 0                                           | 0       | 0                            | 0                  | 0      | 0          | 0          | 0                                   | 0       | 0                            | 0                  | 0      | 0             | 0          |
| Thailand    | 0                                           | 0       | 0                            | 0                  | 0      | 0          | 0          | 0                                   | 0       | 0                            | 0                  | 0      | 0             | 0          |
| Cambodia    | 0                                           | 0       | 0                            | 0                  | 0      | 0          | 0          | 0                                   | 0       | 0                            | 0                  | 0      | 0             | 0          |
| Total       | 379,109                                     | 358,003 | 270,358                      | 202,844            | 30,699 | 23,233     | 7,466      | 255,555                             | 273,325 | 207,456                      | 169,122            | 26,663 | 17,423        | 9,240      |