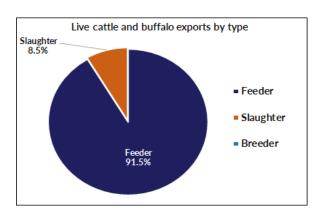

| OTHER LIVESTOCK 2021 |       |     |     |     |       |     |  |  |  |  |  |
|----------------------|-------|-----|-----|-----|-------|-----|--|--|--|--|--|
| Destination          | Buff  | alo | G   | oat | Camel |     |  |  |  |  |  |
| Destination          | YTD   | Aug | YTD | Aug | YTD   | Aug |  |  |  |  |  |
| Brunei               | 715   | 0   | 0   | 0   | 0     | 0   |  |  |  |  |  |
| Indonesia            | 3,049 | 774 | 0   | 0   | 0     | 0   |  |  |  |  |  |
| Philippines          | 0     | 0   | 0   | 0   | 0     | 0   |  |  |  |  |  |
| Sabah                | 0     | 0   | 0   | 0   | 0     | 0   |  |  |  |  |  |
| Sarawak              | 0     | 0   | 0   | 0   | 0     | 0   |  |  |  |  |  |
| Malaysia             | 868   | 0   | 0   | 0   | 0     | 0   |  |  |  |  |  |
| Vietnam              | 186   | 186 | 0   | 0   | 0     | 0   |  |  |  |  |  |
| Egypt                | 0     | 0   | 0   | 0   | 0     | 0   |  |  |  |  |  |
| Thailand             | 0     | 0   | 0   | 0   | 0     | 0   |  |  |  |  |  |
| Cambodia             | 0     | 0   | 0   | 0   | 0     | 0   |  |  |  |  |  |
| Total                | 4,818 | 960 | 0   | 0   | 0     | 0   |  |  |  |  |  |