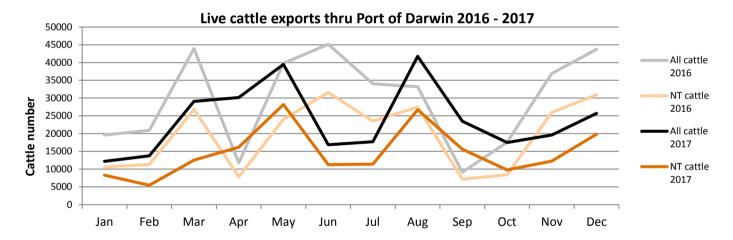

## Live Cattle Exports via Darwin Port - DECEMBER 2017

Please note: figures are for cattle exported through the Port of Darwin only; some NT cattle are exported through interstate ports.

|             | Export of ALL CATTLE (including interstate) from Darwin Port |         |              |            |            |                |            |         | Export of NT CATTLE from Darwin Port (estimate only) |          |          |            |            |            |  |  |
|-------------|--------------------------------------------------------------|---------|--------------|------------|------------|----------------|------------|---------|------------------------------------------------------|----------|----------|------------|------------|------------|--|--|
| Destination | 2015                                                         | 2016    | Last year to | YTD to Dec | Last month | Difference     | 2015       | 2016    | Last year to                                         | YTD to   | Dec      | Last month | Difference |            |  |  |
|             |                                                              |         | 31/12/16     | 31/12/17   | Dec        | Last IIIOIItii | Dijjerence | 2013    | 2010                                                 | 31/12/16 | 31/12/17 | Dec        | Last month | Dijjerence |  |  |
| Brunei      | 4,122                                                        | 3,379   | 3,379        | 2,793      | 0          | 900            | -900       | 2,069   | 2,314                                                | 2,314    | 1,701    | 0          | 563        | -563       |  |  |
| Indonesia   | 341,759                                                      | 296,230 | 296,230      | 226,304    | 19,775     | 13,381         | 6,394      | 197,155 | 195,037                                              | 195,037  | 138,912  | 15,266     | 8,377      | 6,890      |  |  |
| Philippines | 23,611                                                       | 4,697   | 4,697        | 0          | 0          | 0              | 0          | 13,559  | 3,236                                                | 3,236    | 0        | 0          | 0          | 0          |  |  |
| Sabah       | 0                                                            | 0       | 0            | 2,640      | 0          | 1,140          | -1,140     | 0       | 0                                                    | 0        | 1,680    | 0          | 714        | -714       |  |  |
| Sarawak     | 300                                                          | 1,220   | 1,220        | 2,138      | 0          | 0              | 0          | 0       | 843                                                  | 843      | 1,189    | 0          | 0          | 0          |  |  |
| Malaysia    | 11,503                                                       | 10,959  | 10,959       | 12,557     | 0          | 1,623          | -1,623     | 7,499   | 7,476                                                | 7,476    | 7,671    | 0          | 1,016      | -1,016     |  |  |
| Vietnam     | 100,119                                                      | 36,405  | 36,405       | 39,989     | 5,904      | 2,572          | 3,332      | 63,998  | 24,783                                               | 24,783   | 25,884   | 4,558      | 1,610      | 2,948      |  |  |
| Egypt       | 0                                                            | 0       | 0            | 0          | 0          | 0              | 0          | 0       | 0                                                    | 0        | 0        | 0          | 0          | 0          |  |  |
| Thailand    | 6,154                                                        | 0       | 0            | 800        | 0          | 0              | 0          | 3,610   | 0                                                    | 0        | 535      | 0          | 0          | 0          |  |  |
| Cambodia    | 0                                                            | 2,766   | 2766         | 0          | 0          | 0              | 0          | 0       | 1,936                                                | 1,936    | 0        | 0          | 0          | 0          |  |  |
| TOTAL       | 487,568                                                      | 355,656 | 355,656      | 287,221    | 25,679     | 19,616         | 6,063      | 287,892 | 235,625                                              | 235,625  | 177,574  | 19,824     | 12,280     | 7,545      |  |  |

## December at a glance

- 25,679 cattle through the Darwin Port during December; 6,063 more than last month and 18,043 less than in December 2016.
- 19,824 NT cattle through the Darwin Port during December; 7,545 more than last month and 11,087 less than in December 2016.