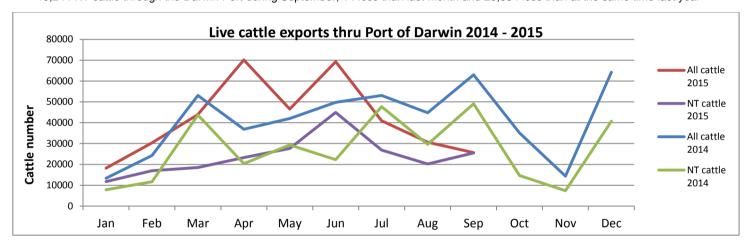

### Live Cattle Exports via Darwin Port – SEPTEMBER 2015

Please note: figures are for cattle exported through the Port of Darwin only; some NT cattle are exported through interstate ports

|             | Export of ALL CATTLE (including interstate) from Darwin Port |         |                       |                    |        |            |            |         | Export of NT CATTLE from Darwin Port (estimate only) |                       |                    |        |            |            |  |  |
|-------------|--------------------------------------------------------------|---------|-----------------------|--------------------|--------|------------|------------|---------|------------------------------------------------------|-----------------------|--------------------|--------|------------|------------|--|--|
| Destination | 2013                                                         | 2014    | Last year to 30/09/14 | YTD to<br>30/09/15 | Sep    | Last month | Difference | 2013    | 2014                                                 | Last year to 30/09/14 | YTD to<br>30/09/15 | Sep    | Last month | Difference |  |  |
| Brunei      | 4,043                                                        | 4,925   | 4,132                 | 3,249              | 0      | 920        | -920       | 4,043   | 4,925                                                | 4,132                 | 1,450              | 0      | 607        | -607       |  |  |
| Indonesia   | 282,022                                                      | 386,183 | 299,652               | 240,768            | 7,000  | 12,819     | -5,819     | 243,978 | 251,232                                              | 199,271               | 126,776            | 5,250  | 8,461      | -3,211     |  |  |
| Philippines | 22,403                                                       | 16,080  | 13,546                | 17,704             | 2,431  | 2,190      | 241        | 15,063  | 11,221                                               | 10,546                | 9,211              | 1,823  | 1,445      | 378        |  |  |
| Sabah       | 0                                                            | 0       | 0                     | 0                  | 0      | 0          | 0          | 0       | 0                                                    | 0                     | 0                  | 0      | 0          | 0          |  |  |
| Sarawak     | 800                                                          | 0       | 0                     | 300                | 0      | 0          | 0          | 800     | 0                                                    | 0                     | 0                  | 0      | 0          | 0          |  |  |
| Malaysia    | 14,952                                                       | 22,309  | 17,920                | 11,503             | 0      | 697        | -697       | 12,094  | 15,708                                               | 14,920                | 7,499              | 0      | 460        | -460       |  |  |
| Vietnam     | 35,396                                                       | 64,461  | 45,050                | 94,548             | 16,227 | 10,953     | 5,274      | 32,806  | 41,391                                               | 32,850                | 59,957             | 12,170 | 7,229      | 4,941      |  |  |
| Egypt       | 0                                                            | 0       | 0                     | 0                  | 0      | 0          | 0          | 0       | 0                                                    | 0                     | 0                  | 0      | 0          | 0          |  |  |
| Thailand    | 0                                                            | 0       | 0                     | 6,154              | 0      | 1,599      | -1,599     | 0       | 0                                                    | 0                     | 3,610              | 0      | 1,055      | -1,055     |  |  |
| TOTAL       | 359,616                                                      | 493,958 | 380,300               | 374,226            | 25,658 | 29,178     | -3,520     | 308,784 | 324,477                                              | 261,719               | 208,503            | 19,244 | 19,257     | -14        |  |  |

#### SEPTEMBER at a glance

- 25,658 cattle through the Darwin Port during September; 3,520 less than last month and 37,356 less than at the same time last year
- 19,244 NT cattle through the Darwin Port during September; 14 less than last month and 29,884 less than at the same time last year