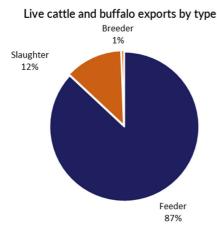

#### **Buffalo** Goat Camel Destination YTD YTD May May YTD May Brunei 342 Indonesia 1.436 1.017 0 0 **Philippines** 0 0 0 0 0 Sabah 0 0 0 Sarawak 0 0 Malaysia 0 0 0 0 0 0 Vietnam 0 0 0 Egypt 0 0 0 0 Thailand 0 0 0 0 0 0 0 0 0 0 Cambodia Total 1.778 0