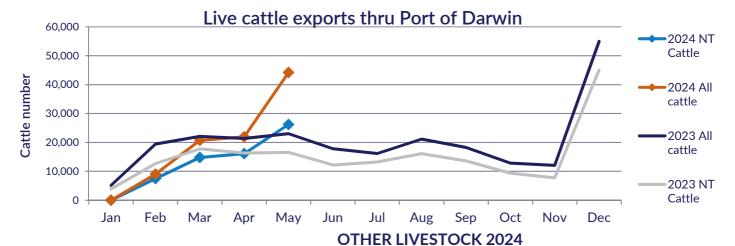

## Live Exports via Darwin Port - May 2024

 $Please \ note: figures \ are \ for \ stock \ exported \ through \ the \ Port \ of \ Darwin \ only; some \ NT \ stock \ are \ exported \ through \ interstate \ ports.$ 

Please note: the NT Cattle figures here have been rounded respectively and may not tally to totals.

The figures listed below are correct as at 31 May 2024 and are subject to change as further data becomes available.

|             | Export of ALL CATTLE (including interstate) |         |                      |                   |        |            |            | Export of NT CATTLE (estimate only) |         |                      |                   |        |               |            |  |
|-------------|---------------------------------------------|---------|----------------------|-------------------|--------|------------|------------|-------------------------------------|---------|----------------------|-------------------|--------|---------------|------------|--|
| Destination | 2022                                        | 2023    | Last year to 1/05/23 | YTD to<br>1/05/24 | May    | Last month | Difference | 2022                                | 2023    | Last year to 1/05/23 | YTD to<br>1/05/24 | May    | Last<br>month | Difference |  |
| Brunei      | 2,722                                       | 3,282   | 800                  | 2,060             | 1,241  | 0          | 1,241      | 2,205                               | 2,448   | 576                  | 1,417             | 736    | 0             | 736        |  |
| Indonesia   | 203,381                                     | 213,805 | 19,545               | 84,856            | 36,308 | 21,924     | 14,384     | 160,123                             | 162,126 | 14,072               | 57,388            | 21,531 | 16,136        | 5,395      |  |
| Philippines | 4,348                                       | 7,495   | 2,108                | 5,259             | 2,977  | 0          | 2,977      | 3,413                               | 5,554   | 1,518                | 3,662             | 1,765  | 0             | 1,765      |  |
| Sabah       | 2,667                                       | 950     | 0                    | 0                 | 0      | 0          | 0          | 2,069                               | 724     | 0                    | 0                 | 0      | 0             | 0          |  |
| Sarawak     | 1,248                                       | 1,840   | 0                    | 0                 | 0      | 0          | 0          | 914                                 | 1,258   | 0                    | 0                 | 0      | 0             | 0          |  |
| Malaysia    | 2,416                                       | 4,326   | 579                  | 1,072             | 1,072  | 0          | 1,072      | 1,936                               | 3,221   | 417                  | 636               | 636    | 0             | 636        |  |
| Vietnam     | 8,993                                       | 12,737  | 0                    | 2,567             | 2,567  | 0          | 2,567      | 7,822                               | 9,266   | 0                    | 1,522             | 1,522  | 0             | 1,522      |  |
| Egypt       | 0                                           | 0       | 0                    | 0                 | 0      | 0          | 0          | 0                                   | 0       | 0                    | 0                 | 0      | 0             | 0          |  |
| Thailand    | 0                                           | 0       | 0                    | 0                 | 0      | 0          | 0          | 0                                   | 0       | 0                    | 0                 | 0      | 0             | 0          |  |
| Cambodia    | 0                                           | 0       | 0                    | 0                 | 0      | 0          | 0          | 0                                   | 0       | 0                    | 0                 | 0      | 0             | 0          |  |
| Total       | 225,775                                     | 244,435 | 23,032               | 95,814            | 44,165 | 21,924     | 22,241     | 178,482                             | 184,597 | 16,583               | 64,624            | 26,190 | 16,136        | 10,054     |  |