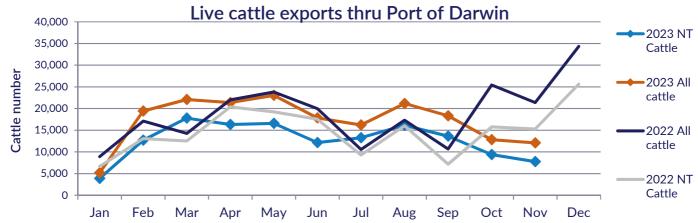

The figures listed below are correct as at 30 November 2023 and are subject to change as further data becomes available.

| 1.0         | Export of ALL CATTLE (including interstate) |         |                         |                   |        |            |            | Export of NT CATTLE (estimate only) |         |                         |                   |       |               |            |
|-------------|---------------------------------------------|---------|-------------------------|-------------------|--------|------------|------------|-------------------------------------|---------|-------------------------|-------------------|-------|---------------|------------|
| Destinatior | 2021                                        | 2022    | Last year to<br>1/11/22 | YTD to<br>1/11/23 | Nov    | Last month | Difference | 2021                                | 2022    | Last year to<br>1/11/22 | YTD to<br>1/11/23 | Nov   | Last<br>month | Difference |
| Brunei      | 8,203                                       | 2,722   | 0                       | 3,282             | 0      | 674        | -674       | 6,752                               | 2,205   | 0                       | 2,448             | 0     | 493           | -493       |
| Indonesia   | 236,764                                     | 203,381 | 19,615                  | 158,832           | 9,160  | 8,656      | 504        | 196,865                             | 160,123 | 14,025                  | 117,103           | 5,881 | 6,336         | -456       |
| Philippines | 7,288                                       | 4,348   | 0                       | 7,495             | 0      | 0          | 0          | 6,070                               | 3,413   | 0                       | 5,554             | 0     | 0             | 0          |
| Sabah       | 258                                         | 2,667   | 0                       | 950               | 0      | 0          | 0          | 229                                 | 2,069   | 0                       | 724               | 0     | 0             | 0          |
| Sarawak     | 2,169                                       | 1,248   | 0                       | 1,840             | 1,200  | 0          | 1,200      | 1,898                               | 914     | 0                       | 1,258             | 770   | 0             | 770        |
| Malaysia    | 8,273                                       | 2,416   | 0                       | 4,326             | 0      | 2,051      | -2,051     | 6,638                               | 1,936   | 0                       | 3,221             | 0     | 1,501         | -1,501     |
| Vietnam     | 20,506                                      | 8,993   | 1,775                   | 12,737            | 1,698  | 1,445      | 253        | 16,654                              | 7,822   | 1,269                   | 9,266             | 1,090 | 1,058         | 32         |
| Egypt       | 0                                           | 0       | 0                       | 0                 | 0      | 0          | 0          | 0                                   | 0       | 0                       | 0                 | 0     | 0             | 0          |
| Thailand    | 0                                           | 0       | 0                       | 0                 | 0      | 0          | 0          | 0                                   | 0       | 0                       | 0                 | 0     | 0             | 0          |
| Cambodia    | 0                                           | 0       | 0                       | 0                 | 0      | 0          | 0          | 0                                   | 0       | 0                       | 0                 | 0     | 0             | 0          |
| Total       | 283,461                                     | 225,775 | 21,390                  | 189,462           | 12,058 | 12,826     | -768       | 235,106                             | 178,482 | 15,294                  | 139,574           | 7,741 | 9,389         | -1,647     |

| Total of ALL CATTLE through Port of Darwin |        |        |        |        |        |        |        | Total of NT CATTLE through Port of Darwin |        |        |        |        |        |  |  |
|--------------------------------------------|--------|--------|--------|--------|--------|--------|--------|-------------------------------------------|--------|--------|--------|--------|--------|--|--|
| 2016                                       | 2017   | 2018   | 2019   | 2020   | 2021   | 2022   | 2016   | 2017                                      | 2018   | 2019   | 2020   | 2021   | 2022   |  |  |
| 372251                                     | 308845 | 408269 | 379109 | 355355 | 283461 | 225775 | 236511 | 190715                                    | 273592 | 255555 | 271367 | 235106 | 178482 |  |  |