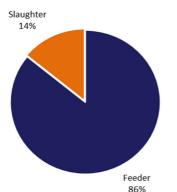

Live cattle and buffalo exports by type

OTHER LIVESTOCK 2023

| Destination | Buff  | alo | G   | oat | Camel |     |  |
|-------------|-------|-----|-----|-----|-------|-----|--|
| Destination | YTD   | Nov | YTD | Nov | YTD   | Nov |  |
| Brunei      | 1,136 | 0   | 0   | 0   | 0     | 0   |  |
| Indonesia   | 3,155 | 0   | 0   | 0   | 0     | 0   |  |
| Philippines | 0     | 0   | 0   | 0   | 0     | 0   |  |
| Sabah       | 290   | 0   | 0   | 0   | 0     | 0   |  |
| Sarawak     | 0     | 0   | 0   | 0   | 0     | 0   |  |
| Malaysia    | 435   | 0   | 0   | 0   | 0     | 0   |  |
| Vietnam     | 114   | 0   | 0   | 0   | 0     | 0   |  |
| Egypt       | 0     | 0   | 0   | 0   | 0     | 0   |  |
| Thailand    | 0     | 0   | 0   | 0   | 0     | 0   |  |
| Cambodia    | 0     | 0   | 0   | 0   | 0     | 0   |  |
| Total       | 5,130 | 0   | 0   | 0   | 0     | 0   |  |