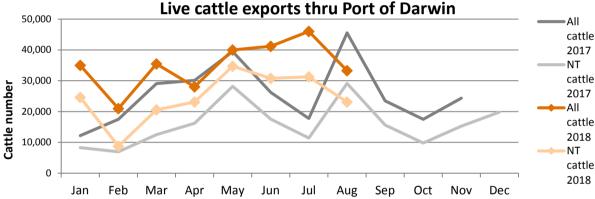

The figures listed below are correct as at 31 July2018 and are subject to change as further data becomes available.

|             | Export of ALL CATTLE (including interstate) |         |                              |                    |        |            |            | Export of NT CATTLE (estimate only) |         |                              |                    |        |            |            |
|-------------|---------------------------------------------|---------|------------------------------|--------------------|--------|------------|------------|-------------------------------------|---------|------------------------------|--------------------|--------|------------|------------|
| Destination | 2016                                        | 2017    | Last year to <b>31/08/17</b> | YTD to<br>31/08/18 | Aug    | Last month | Difference | 2016                                | 2017    | Last year to <b>31/08/17</b> | YTD to<br>31/08/18 | Aug    | Last month | Difference |
| Brunei      | 3,379                                       | 3,872   | 2,205                        | 2,854              | 365    | 0          | 365        | 2,314                               | 2,423   | 1,350                        | 1,870              | 253    | 0          | 253        |
| Indonesia   | 305,761                                     | 245,544 | 176,785                      | 220,106            | 30,147 | 35,431     | -5,284     | 192,957                             | 150,489 | 104,699                      | 153,035            | 20,924 | 24,088     | -3,164     |
| Philippines | 7,598                                       | 0       | 0                            | 7,430              | 0      | 1,597      | -1,597     | 5,179                               | 0       | 0                            | 5,665              | 0      | 1,086      | -1,086     |
| Sabah       | 0                                           | 2,640   | 1,500                        | 0                  | 0      | 0          | 0          | 0                                   | 1,680   | 967                          | 0                  | 0      | 0          | 0          |
| Sarawak     | 1,200                                       | 2,743   | 945                          | 1,110              | 0      | 0          | 0          | 843                                 | 1,594   | 587                          | 963                | 0      | 0          | 0          |
| Malaysia    | 10,979                                      | 13,257  | 7,351                        | 9,466              | 0      | 0          | 0          | 7,476                               | 8,109   | 4,452                        | 6,607              | 0      | 0          | 0          |
| Vietnam     | 39,107                                      | 39,989  | 28,254                       | 38,249             | 2,782  | 8,989      | -6,207     | 24,783                              | 25,884  | 17,666                       | 28,083             | 1,931  | 6,111      | -4,180     |
| Egypt       | 0                                           | 0       | 0                            | 0                  | 0      | 0          | 0          | 0                                   | 0       | 0                            | 0                  | 0      | 0          | 0          |
| Thailand    | 1,461                                       | 800     | 800                          | 800                | 0      | 0          | 0          | 1,023                               | 535     | 535                          | 658                | 0      | 0          | 0          |
| Cambodia    | 2,766                                       | 0       | 0                            | 0                  | 0      | 0          | 0          | 1,936                               | 0       | 0                            | 0                  | 0      | 0          | 0          |
| TOTAL       | 372,251                                     | 308,845 | 217,840                      | 280,015            | 33,294 | 46,017     | -12,723    | 236,511                             | 190,715 | 130,256                      | 196,881            | 23,108 | 31,284     | -8,176     |