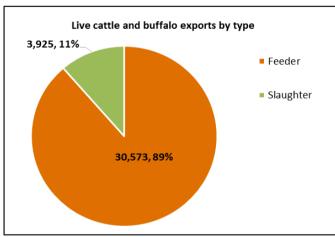

## **OTHER LIVESTOCK**

| Destination | Buff  | alo     | Go | at  | Camel |     |  |
|-------------|-------|---------|----|-----|-------|-----|--|
| Destination | YTD   | YTD Aug |    | Aug | YTD   | Aug |  |
| Brunei      | 417   | 417     | 0  | 0   | 0     | 0   |  |
| Indonesia   | 2,386 | 300     | 0  | 0   | 0     | 0   |  |
| Philippines | 0     | 0       | 0  | 0   | 0     | 0   |  |
| Sabah       | 0     | 0       | 0  | 0   | 0     | 0   |  |
| Sarawak     | 0     | 0       | 0  | 0   | 0     | 0   |  |
| Malaysia    | 1,169 | 0       | 0  | 0   | 0     | 0   |  |
| Vietnam     | 2,088 | 487     | 0  | 0   | 0     | 0   |  |
| Egypt       | 0     | 0       | 0  | 0   | 0     | 0   |  |
| Thailand    | 0     | 0       | 0  | 0   | 0     | 0   |  |
| Cambodia    | 0     | 0       | 0  | 0   | 0     | 0   |  |
| TOTAL       | 6,060 | 1,204   | 0  | 0   | 0     | 0   |  |