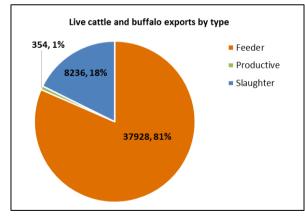

The figures listed below are correct as at <u>31 July2018</u> and are subject to change as further data becomes available.

| Destination | Export of ALL CATTLE (including interstate) |         |                                 |          |        |            |            | Export of NT CATTLE (estimate only) |         |            |          |        |            |            |
|-------------|---------------------------------------------|---------|---------------------------------|----------|--------|------------|------------|-------------------------------------|---------|------------|----------|--------|------------|------------|
|             | 2016                                        | 2017    | Last year to<br><b>30/07/17</b> | YTD to   | July   | Last month | Difference | 2016                                | 2017    | Lastyearto | YTD to   | July   | Last month | Difference |
|             |                                             |         |                                 | 30/07/18 |        |            |            |                                     |         | 30/07/17   | 30/07/18 | July   | Last month | Dijjerence |
| Brunei      | 3,379                                       | 2,793   | 896                             | 2,489    | 0      | 893        | -893       | 2,314                               | 1,701   | 481        | 1,616    | 0      | 667        | -667       |
| Indonesia   | 296,230                                     | 226,304 | 125,107                         | 189,959  | 35,431 | 27,090     | 8,341      | 195,037                             | 138,912 | 64,864     | 132,111  | 24,088 | 20,236     | 3,851      |
| Philippines | 4,697                                       | 0       | 0                               | 7,430    | 1,597  | 4,001      | -2,404     | 3,236                               | 0       | 0          | 5,665    | 1,086  | 2,989      | -1,903     |
| Sabah       | 0                                           | 2,640   | 1,500                           | 0        | 0      | 0          | 0          | 0                                   | 1,680   | 0          | 0        | 0      | 0          | 0          |
| Sarawak     | 1,220                                       | 2,138   | 340                             | 1,110    | 0      | 0          | 0          | 843                                 | 1,189   | 183        | 963      | 0      | 0          | 0          |
| Malaysia    | 10,959                                      | 12,557  | 7,162                           | 9,447    | 0      | 2,238      | -2,238     | 7,476                               | 7,671   | 2,579      | 6,599    | 0      | 1,672      | -1,672     |
| Vietnam     | 36,405                                      | 39,989  | 23,408                          | 35,467   | 8,989  | 6,983      | 2,006      | 24,783                              | 25,884  | 13,308     | 26,152   | 6,111  | 5,216      | 895        |
| Egypt       | 0                                           | 0       | 0                               | 0        | 0      | 0          | 0          | 0                                   | 0       | 0          | 0        | 0      | 0          | 0          |
| Thailand    | 0                                           | 800     | 800                             | 800      | 0      | 0          | 0          | 0                                   | 535     | 535        | 658      | 0      | 0          | 0          |
| Cambodia    | 2,766                                       | 0       | 0                               | 0        | 0      | 0          | 0          | 1,936                               | 0       | 0          | 0        | 0      | 0          | 0          |
| TOTAL       | 355,656                                     | 287,221 | 159,213                         | 246,702  | 46,017 | 41,205     | 4,812      | 235,625                             | 177,574 | 81,951     | 173,765  | 31,284 | 30,780     | 504        |

| Destination | Buff  | alo  | Go  | at       | Camel |      |  |
|-------------|-------|------|-----|----------|-------|------|--|
| Destination | YTD   | July | YTD | YTD July |       | July |  |
| Brunei      | 0     | 0    | 0   | 0        | 0     | 0    |  |
| Indonesia   | 1,312 | 254  | 0   | 0        | 0     | 0    |  |
| Philippines | 0     | 0    | 0   | 0        | 0     | 0    |  |
| Sabah       | 0     | 0    | 0   | 0        | 0     | 0    |  |
| Sarawak     | 0     | 0    | 0   | 0        | 0     | 0    |  |
| Malaysia    | 788   | 0    | 0   | 0        | 0     | 0    |  |
| Vietnam     | 871   | 247  | 0   | 0        | 0     | 0    |  |
| Egypt       | 0     | 0    | 0   | 0        | 0     | 0    |  |
| Thailand    | 0     | 0    | 0   | 0        | 0     | 0    |  |
| Cambodia    | 0     | 0    | 0   | 0        | 0     | 0    |  |
| TOTAL       | 2,971 | 501  | 0   | 0        | 0     | 0    |  |