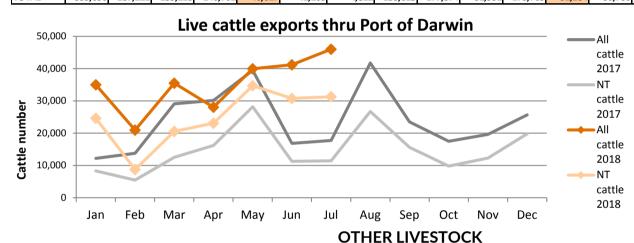

Pastoral Market Update

DEPARTMENT OF PRIMARY INDUSTRY AND RESOURCES

**Live Exports via Darwin Port – JULY 2018** Please note: figures are for stock exported through the Port of Darwin only; some NT stock are exported through interstate ports Please note: the NT Cattle figures here have been rounded respectively and may not tally to totals.

The figures listed below are correct as at <u>31 July2018</u> and are subject to change as further data becomes available.

| Destination | Export of ALL CATTLE (including interstate) |         |                                 |          |        |            |            | Export of NT CATTLE (estimate only) |         |            |          |        |            |            |
|-------------|---------------------------------------------|---------|---------------------------------|----------|--------|------------|------------|-------------------------------------|---------|------------|----------|--------|------------|------------|
|             | 2016                                        | 2017    | Last year to<br><b>30/07/17</b> | YTD to   | July   | Last month | Difference | 2016                                | 2017    | Lastyearto | YTD to   | July   | Last month | Difference |
|             |                                             |         |                                 | 30/07/18 |        |            |            |                                     |         | 30/07/17   | 30/07/18 | July   | Last month | Dijjerence |
| Brunei      | 3,379                                       | 2,793   | 896                             | 2,489    | 0      | 893        | -893       | 2,314                               | 1,701   | 481        | 1,616    | 0      | 667        | -667       |
| Indonesia   | 296,230                                     | 226,304 | 125,107                         | 189,959  | 35,431 | 27,090     | 8,341      | 195,037                             | 138,912 | 64,864     | 132,111  | 24,088 | 20,236     | 3,851      |
| Philippines | 4,697                                       | 0       | 0                               | 7,430    | 1,597  | 4,001      | -2,404     | 3,236                               | 0       | 0          | 5,665    | 1,086  | 2,989      | -1,903     |
| Sabah       | 0                                           | 2,640   | 1,500                           | 0        | 0      | 0          | 0          | 0                                   | 1,680   | 0          | 0        | 0      | 0          | 0          |
| Sarawak     | 1,220                                       | 2,138   | 340                             | 1,110    | 0      | 0          | 0          | 843                                 | 1,189   | 183        | 963      | 0      | 0          | 0          |
| Malaysia    | 10,959                                      | 12,557  | 7,162                           | 9,447    | 0      | 2,238      | -2,238     | 7,476                               | 7,671   | 2,579      | 6,599    | 0      | 1,672      | -1,672     |
| Vietnam     | 36,405                                      | 39,989  | 23,408                          | 35,467   | 8,989  | 6,983      | 2,006      | 24,783                              | 25,884  | 13,308     | 26,152   | 6,111  | 5,216      | 895        |
| Egypt       | 0                                           | 0       | 0                               | 0        | 0      | 0          | 0          | 0                                   | 0       | 0          | 0        | 0      | 0          | 0          |
| Thailand    | 0                                           | 800     | 800                             | 800      | 0      | 0          | 0          | 0                                   | 535     | 535        | 658      | 0      | 0          | 0          |
| Cambodia    | 2,766                                       | 0       | 0                               | 0        | 0      | 0          | 0          | 1,936                               | 0       | 0          | 0        | 0      | 0          | 0          |
| TOTAL       | 355,656                                     | 287,221 | 159,213                         | 246,702  | 46,017 | 41,205     | 4,812      | 235,625                             | 177,574 | 81,951     | 173,765  | 31,284 | 30,780     | 504        |