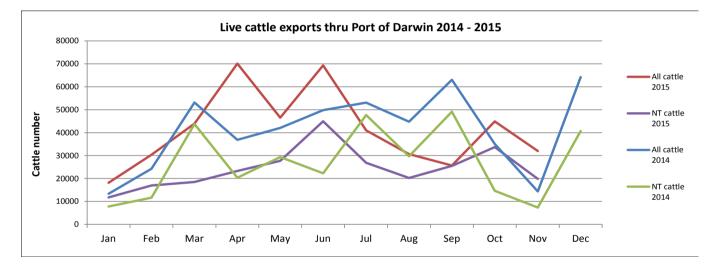

### Live Cattle Exports via Darwin Port – NOVEMBER 2015

Please note: figures are for cattle exported through the Port of Darwin only; some NT cattle are exported through interstate ports.

|             | Export of ALL CATTLE (including interstate) from Darwin Port |         |              |           |        |            |            |         | Export of NT CATTLE from Darwin Port (estimate only) |              |          |        |            |            |  |
|-------------|--------------------------------------------------------------|---------|--------------|-----------|--------|------------|------------|---------|------------------------------------------------------|--------------|----------|--------|------------|------------|--|
| Destination | 2013                                                         | 2014    | Last year to | to YTD to | Novemb | Last month | Difference | 2013    | 2014                                                 | Last year to | YTD to   | Novemb | Lost month | Difference |  |
|             |                                                              |         | 30/11/14     | 30/11/15  | er     |            |            |         |                                                      | 30/11/14     | 30/11/15 | er     | Last month | Difference |  |
| Brunei      | 4,043                                                        | 4,925   | 4,925        | 3,249     | 0      | 0          | 0          | 4,043   | 4,925                                                | 4,925        | 1,450    | 0      | 0          | 0          |  |
| Indonesia   | 282,022                                                      | 386,183 | 331,861      | 311,704   | 32,012 | 38,924     | -6,912     | 243,978 | 251,232                                              | 215,410      | 175,816  | 19,847 | 29,193     | -9,346     |  |
| Philippines | 22,403                                                       | 16,080  | 16,080       | 21,561    | 0      | 3,857      | -3,857     | 15,063  | 11,221                                               | 11,221       | 12,103   | 0      | 2,893      | -2,893     |  |
| Sabah       | 0                                                            | 0       | 0            | 0         | 0      | 0          | 0          | 0       | 0                                                    | 0            | 0        | 0      | 0          | 0          |  |
| Sarawak     | 800                                                          | 0       | 0            | 300       | 0      | 0          | 0          | 800     | 0                                                    | 0            | 0        | 0      | 0          | 0          |  |
| Malaysia    | 14,952                                                       | 22,309  | 22,309       | 11,503    | 0      | 0          | 0          | 12,094  | 15,708                                               | 15,708       | 7,499    | 0      | 0          | 0          |  |
| Vietnam     | 35,396                                                       | 64,461  | 54,573       | 96,682    | 0      | 2,134      | -2,134     | 32,806  | 41,391                                               | 36,503       | 61,558   | 0      | 1,601      | -1,601     |  |
| Egypt       | 0                                                            | 0       | 0            | 0         | 0      | 0          | 0          | 0       | 0                                                    | 0            | 0        | 0      | 0          | 0          |  |
| Thailand    | 0                                                            | 0       | 0            | 6,154     | 0      | 0          | 0          | 0       | 0                                                    | 0            | 3,610    | 0      | 0          | 0          |  |
| TOTAL       | 359,616                                                      | 493,958 | 429,748      | 451,153   | 32,012 | 44,915     | -12,903    | 308,784 | 324,477                                              | 283,767      | 262,037  | 19,847 | 33,686     | -13,839    |  |

#### **NOVEMBER** at a glance

- 32,012 cattle through the Darwin Port during November; 12,903 less than last month and 21,405 less than at the same time last year.
- 19,847 NT cattle through the Darwin Port during November; 13,839 less than last month and 21,703 less than at the same time last year.