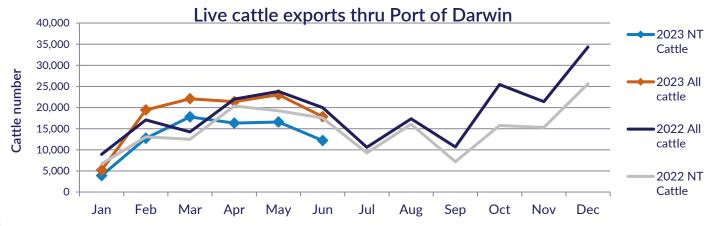

# Live Exports via Darwin Port -June 2023

Please note: figures are for stock exported through the Port of Darwin only; some NT stock are exported through interstate ports. Please note: the NT Cattle figures here have been rounded respectively and may not tally to totals. The figures listed below are correct as at 30 June 2023 and are subject to change as further data becomes available.

| Destination | Export of ALL CATTLE (including interstate) |         |                             |                   |        |            |            | Export of NT CATTLE (estimate only) |         |                                |                   |        |               |            |  |
|-------------|---------------------------------------------|---------|-----------------------------|-------------------|--------|------------|------------|-------------------------------------|---------|--------------------------------|-------------------|--------|---------------|------------|--|
|             | 2021                                        | 2022    | Last year to <b>1/07/22</b> | YTD to<br>1/07/23 | June   | Last month | Difference | 2021                                | 2022    | Last year to<br><b>1/07/22</b> | YTD to<br>1/07/23 | June   | Last<br>month | Difference |  |
| Brunei      | 8,203                                       | 2,722   | 1,249                       | 1,848             | 0      | 800        | -800       | 6,752                               | 2,205   | 1,095                          | 1,376             | 0      | 576           | -576       |  |
| Indonesia   | 236,764                                     | 203,381 | 16,058                      | 98,817            | 14,411 | 19,545     | -5,134     | 196,865                             | 160,123 | 14,083                         | 72,290            | 9,828  | 14,072        | -4,244     |  |
| Philippines | 7,288                                       | 4,348   | 0                           | 3,580             | 0      | 2,108      | -2,108     | 6,070                               | 3,413   | 0                              | 2,480             | 0      | 1,518         | -1,518     |  |
| Sabah       | 258                                         | 2,667   | 0                           | 0                 | 0      | 0          | 0          | 229                                 | 2,069   | 0                              | 0                 | 0      | 0             | 0          |  |
| Sarawak     | 2,169                                       | 1,248   | 0                           | 0                 | 0      | 0          | 0          | 1,898                               | 914     | 0                              | 0                 | 0      | 0             | 0          |  |
| Malaysia    | 8,273                                       | 2,416   | 0                           | 1,257             | 0      | 579        | -579       | 6,638                               | 1,936   | 0                              | 963               | 0      | 417           | -417       |  |
| Vietnam     | 20,506                                      | 8,993   | 2,679                       | 3,424             | 3,424  | 0          | 3,424      | 16,654                              | 7,822   | 2,349                          | 2,335             | 2,335  | 0             | 2,335      |  |
| Egypt       | 0                                           | 0       | 0                           | 0                 | 0      | 0          | 0          | 0                                   | 0       | 0                              | 0                 | 0      | 0             | 0          |  |
| Thailand    | 0                                           | 0       | 0                           | 0                 | 0      | 0          | 0          | 0                                   | 0       | 0                              | 0                 | 0      | 0             | 0          |  |
| Cambodia    | 0                                           | 0       | 0                           | 0                 | 0      | 0          | 0          | 0                                   | 0       | 0                              | 0                 | 0      | 0             | 0          |  |
| Total       | 283,461                                     | 225,775 | 19,986                      | 108,926           | 17,835 | 23,032     | -5,197     | 235,106                             | 178,482 | 17,528                         | 79,444            | 12,163 | 16,583        | -4,420     |  |