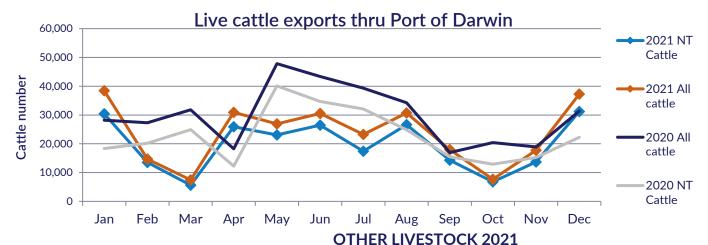

The figures listed below are correct as at <u>December 31 2021</u> and are subject to change as further data becomes available.

| 7.0         | Export of ALL CATTLE (including interstate) |         |                       |                    |        |            |            | Export of NT CATTLE (estimate only) |         |                              |                    |        |               |            |
|-------------|---------------------------------------------|---------|-----------------------|--------------------|--------|------------|------------|-------------------------------------|---------|------------------------------|--------------------|--------|---------------|------------|
| Destination | 2019                                        | 2020    | Last year to 31/12/20 | YTD to<br>31/12/21 | Dec    | Last month | Difference | 2019                                | 2020    | Last year to <b>31/12/20</b> | YTD to<br>31/12/21 | Dec    | Last<br>month | Difference |
| Brunei      | 5,021                                       | 6,908   | 4,768                 | 8,203              | 0      | 538        | -538       | 3,504                               | 5,044   | 3,584                        | 6,752              | 0      | 415           | -415       |
| Indonesia   | 300,527                                     | 293,855 | 234,436               | 236,764            | 37,242 | 14,475     | 22,767     | 201,946                             | 224,394 | 182,041                      | 196,865            | 31,209 | 11,175        | 20,034     |
| Philippines | 14,345                                      | 17,476  | 13,738                | 7,288              | 0      | 2,023      | -2,023     | 10,019                              | 13,516  | 10,497                       | 6,070              | 0      | 1,562         | -1,562     |
| Sabah       | 0                                           | 0       | 0                     | 258                | 0      | 0          | 0          | 0                                   | 0       | 0                            | 229                | 0      | 0             | 0          |
| Sarawak     | 2,693                                       | 2,229   | 2,129                 | 2,169              | 0      | 0          | 0          | 1,920                               | 1,738   | 1,658                        | 1,898              | 0      | 0             | 0          |
| Malaysia    | 8,364                                       | 0       | 0                     | 8,273              | 0      | 683        | -683       | 6,001                               | 0       | 0                            | 6,638              | 0      | 527           | -528       |
| Vietnam     | 48,159                                      | 37,535  | 32,253                | 20,506             | 0      | 0          | 0          | 32,164                              | 28,633  | 25,125                       | 16,654             | 0      | 0             | 0          |
| Egypt       | 0                                           | 0       | 0                     | 0                  | 0      | 0          | 0          | 0                                   | 0       | 0                            | 0                  | 0      | 0             | 0          |
| Thailand    | 0                                           | 0       | 0                     | 0                  | 0      | 0          | 0          | 0                                   | 0       | 0                            | 0                  | 0      | 0             | 0          |
| Cambodia    | 0                                           | 0       | 0                     | 0                  | 0      | 0          | 0          | 0                                   | 0       | 0                            | 0                  | 0      | 0             | 0          |
| Total       | 379,109                                     | 358,003 | 287,324               | 283,461            | 37,242 | 17,719     | 19,523     | 255,555                             | 273,325 | 222,905                      | 235,106            | 31,209 | 13,679        | 17,530     |