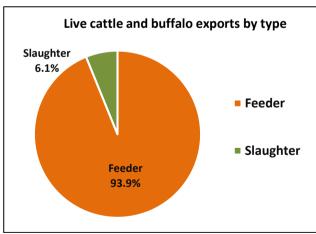

## **OTHER LIVESTOCK 2019**

| Destination | Buff     | alo | Go  | at   | Camel |      |  |
|-------------|----------|-----|-----|------|-------|------|--|
| Destination | YTD July |     | YTD | July | YTD   | July |  |
| Brunei      | 70       | 0   | 0   | 0    | 0     | 0    |  |
| Indonesia   | 1,062    | 294 | 0   | 0    | 0     | 0    |  |
| Philippines | 0        | 0   | 0   | 0    | 0     | 0    |  |
| Sabah       | 0        | 0   | 0   | 0    | 0     | 0    |  |
| Sarawak     | 0        | 0   | 0   | 0    | 0     | 0    |  |
| Malaysia    | 740      | 0   | 0   | 0    | 0     | 0    |  |
| Vietnam     | 606      | 0   | 0   | 0    | 0     | 0    |  |
| Egypt       | 0        | 0   | 0   | 0    | 0     | 0    |  |
| Thailand    | 0        | 0   | 0   | 0    | 0     | 0    |  |
| Cambodia    | 0        | 0   | 0   | 0    | 0     | 0    |  |
| TOTAL       | 2,478    | 294 | 0   | 0    | 0     | 0    |  |