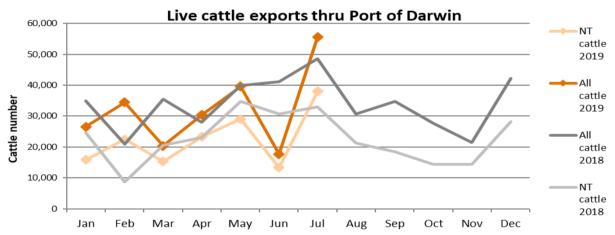

The figures listed below are correct as at <u>July 31 2019</u> and are subject to change as further data becomes available.

|             | Export of ALL CATTLE (including interstate) |         |                       |                    |        |            |            | Export of NT CATTLE (estimate only) |         |                       |                    |        |               |            |
|-------------|---------------------------------------------|---------|-----------------------|--------------------|--------|------------|------------|-------------------------------------|---------|-----------------------|--------------------|--------|---------------|------------|
| Destination | 2017                                        | 2018    | Last year to 30/07/18 | YTD to<br>30/07/19 | July   | Last month | Difference | 2017                                | 2018    | Last year to 30/07/18 | YTD to<br>30/07/19 | July   | Last<br>month | Difference |
| Brunei      | 3,872                                       | 3,653   | 2,489                 | 1,958              | 0      | 0          | 0          | 2,423                               | 2,292   | 1,616                 | 1,453              | 0      | 0             | 0          |
| Indonesia   | 245,544                                     | 326,768 | 192,527               | 176,113            | 48,824 | 11,117     | 37,707     | 150,489                             | 216,634 | 133,857               | 122,980            | 33,420 | 8,390         | 25,030     |
| Philippines | 0                                           | 10,482  | 7,430                 | 11,470             | 1,626  | 3,984      | -2,358     | 0                                   | 7,262   | 5,665                 | 8,384              | 1,113  | 3,007         | -1,894     |
| Sabah       | 2,640                                       | 0       | 0                     | 0                  | 0      | 0          | 0          | 1,680                               | 0       | 0                     | 0                  | 0      | 0             | 0          |
| Sarawak     | 2,743                                       | 2,106   | 1,110                 | 1,227              | 0      | 0          | 0          | 1,594                               | 1,631   | 963                   | 900                | 0      | 0             | 0          |
| Malaysia    | 13,257                                      | 11,813  | 9,466                 | 4,057              | 0      | 0          | 0          | 8,109                               | 7,848   | 6,607                 | 2,886              | 0      | 0             | 0          |
| Vietnam     | 39,989                                      | 49,771  | 35,467                | 29,879             | 5,081  | 2,643      | 2,438      | 25,884                              | 35,342  | 26,152                | 20,784             | 3,478  | 1,995         | 1,483      |
| Egypt       | 0                                           | 0       | 0                     | 0                  | 0      | 0          | 0          | 0                                   | 0       | 0                     | 0                  | 0      | 0             | 0          |
| Thailand    | 800                                         | 1,720   | 800                   | 0                  | 0      | 0          | 0          | 535                                 | 1,274   | 658                   | 0                  | 0      | 0             | 0          |
| Cambodia    | 0                                           | 0       | 0                     | 0                  | 0      | 0          | 0          | 0                                   | 0       | 0                     | 0                  | 0      | 0             | 0          |
| TOTAL       | 308,845                                     | 406,313 | 249,289               | 224,704            | 55,531 | 17,744     | 37,787     | 190,715                             | 272,282 | 175,518               | 157,388            | 38,011 | 13,391        | 24,620     |